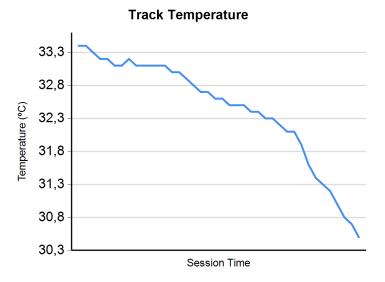

Track Temp: 30.5 °C Air Temp: 24.7 °C Humidity: 41 % Track Status: DRY

Race Director: Luis Angel García Nuñez Stewards: Timekeeper: JOB/I-0020-ESP

Published at:....

| 2 72 Inception Racing 3 22 Balfe Motorsport 4 17 HP Racing International 5 Gerhard Tweraser 5 Jan Seyffert 6 777 Olimp Racing 7 Inception Racing 7 Inception Racing 8 Nick Moss 9 Joe Osborne 9 Adam Carroll 9 Adam Carr | ed Bull Ring |      | Free Practical Provision     |            | sults by Category   |            |                       |            |                |                |            |       |             |             |                |            |                 |       |
|--------------------------------------------------------------------------------------------------------------------------------------------------------------------------------------------------------------------------------------------------------------------------------------------------------------------------------------------------------------------------------------------------------------------------------------------------------------------------------------------------------------------------------------------------------------------------------------------------------------------------------------------------------------------------------------------------------------------------------------------------------------------------------------------------------------------------------------------------------------------------------------------------------------------------------------------------------------------------------------------------------------------------------------------------------------------------------------------------------------------------------------------------------------------------------------------------------------------------------------------------------------------------------------------------------------------------------------------------------------------------------------------------------------------------------------------------------------------------------------------------------------------------------------------------------------------------------------------------------------------------------------------------------------------------------------------------------------------------------------------------------------------------------------------------------------------------------------------------------------------------------------------------------------------------------------------------------------------------------------------------------------------------------------------------------------------------------------------------------------------------------|--------------|------|------------------------------|------------|---------------------|------------|-----------------------|------------|----------------|----------------|------------|-------|-------------|-------------|----------------|------------|-----------------|-------|
| 1   1   1   Reno Razong   1   Jane Reno Moller   2   Marcius Penemud   2   1   Marcius Penemud   2   Marcius Penemud   2   1   Marcius Penemud   2   Marcius Pen   | Cls N        | 0    | Entrant/Team                 | <u>Nat</u> | <u>Driver 1</u>     | <u>Nat</u> | Driver 2              | <u>Nat</u> | <u>Vehicle</u> |                | <u>Cat</u> | Cls   | <u>Laps</u> | <u>Best</u> | <u>Time</u>    | <u>Gap</u> | Interval        | Km/h  |
| 3 22 Balls Microsport   Shain Baile   Shain Skylfert   Shain |              |      | PROAM                        |            |                     |            |                       |            |                |                |            |       |             |             |                |            |                 |       |
| 3 22 Balls Microsport   Shain Baile   Shain Skylfert   Shain | 1 <b>1</b> 1 | 1    | Reno Racing                  | ¥          | Jens Reno Moller    | ĕ.         | Marcus Paverud        | ğ          | Honda NSX (    | GT3 Evo        | PROAM      | 1     | 20          | 17          | 1:29.556       |            |                 | 173.5 |
| 3 22 baller Mondarsport  4 17 HP Rendering International  5 Gerhard Twenseer  5 Jan Seyflert  6 T77 Olimp Racing  6 T77 Olimp Racing  7 AKM Motorsport  6 T77 Olimp Racing  7 Rocing Bases  7 Mondarsport  8 Bendan Hibe  9 Mondarsport  1 Nico Basstan  1 Monreades AMG GT3 - 2020  1 PROAM 5 21 17 130 419 0.883 0.002 177 174.  7 7 Inception Racing  1 Monreades AMG GT3 - 2020  1 PROAM 7 18 15 13.05.97 1.041 0.161 174.  8 Monreades AMG GT3 - 2020  1 PROAM 7 18 15 13.05.97 1.041 0.161 174.  8 Monreades AMG GT3 - 2020  1 PROAM 8 7 18 15 130.597 1.041 0.161 174.  1 S Olimp Racing  8 Monreades AMG GT3 - 2020  1 PROAM 8 7 18 15 130.597 1.041 0.161 174.  1 S Olimp Racing  8 Monreades AMG GT3 - 2020  1 PROAM 8 7 18 15 130.597 1.041 0.161 174.  1 S Olimp Racing  8 Monreades AMG GT3 - 2020  1 PROAM 8 7 18 15 130.597 1.041 0.161 174.  1 S Olimp Racing  8 Monreades AMG GT3 - 2020  1 PROAM 8 7 18 15 130.597 1.041 0.161 174.  1 S Olimp Racing  8 Monreades AMG GT3 - 2020  1 PROAM 8 7 18 15 130.597 1.041 0.161 174.  1 S Olimp Racing  8 Monreades AMG GT3 - 2020  1 PROAM 8 7 18 15 130.597 1.041 0.161 174.  1 S Olimp Racing  8 Monreades AMG GT3 - 2020  1 PROAM 8 7 18 15 130.597 1.041 0.161 174.  1 S Olimp Racing  8 Monreades AMG GT3 - 2020  1 PROAM 8 7 18 15 130.597 1.041 0.161 174.  1 S Olimp Racing  8 Monreades AMG GT3 - 2020  1 PROAM 8 7 18 15 130.597 1.041 0.161 174.  1 S Olimp Racing  8 Monreades AMG GT3 - 2020  1 PROAM 8 7 18 15 130.597 1.041 0.161 174.  1 S Olimp Racing  9 Monreades AMG GT3 - 2020  1 S Olimp Racing  9 Monreades AMG GT3 - 2020  1 PROAM 8 7 18 15 130.597 1.041 0.161 174.  1 S Olimp Racing  9 Monreades AMG GT3 - 2020  1 S Olimp Racing  9 Monreades AMG GT3 - 2020  1 S Olimp Racing  9 Monreades AMG GT3 - 2020  1 S Olimp Racing  9 Monreades AMG GT3 - 2020  1 S Olimp Racing  9 Monreades AMG GT3 - 2020  1 S Olimp Racing  9 Monreades AMG GT3 - 2020  1 S Olimp Racing  9 Monreades AMG GT3 - 2020  1 S Olimp Racing  9 Monreades AMG GT3 - 2020  1 S Olimp Racing  9 Monreades AMG GT3 - 2020  1 S Olimp Racing  9 Monreades AMG GT  | 2 <b>72</b>  | 2    | Inception Racing             | 0 BR       | Nick Moss           | Na San     | Joe Osborne           |            | McLaren 720    | S GT3          | PROAM      | 2     | 25          | 22          | 1:30.322       | 0.766      | 0.766           | 172.1 |
| ## PRaning International ## IP Raning Internatio | 3 22         | 2    | Balfe Motorsport             | 8 8        | Shaun Balfe         |            | Adam Carroll          |            | Audi R8 GT3    | LMS 2019       | PROAM      | 3     | 16          | 13          | 1:30.337       | 0.781      | 0.015           | 172.0 |
| Florida Scholze   Nice Bastian   Florida Scholze   Nice Bastian   Florida Scholze   Nice Bastian   Florida Scholze   Nice Bastian   Florida Scholze   Flor   | 4 17         | 7    | HP Racing International      | DEU        | Gerhard Tweraser    | TUA        | Jan Seyffert          | DEC        | Lamborghini Hu | uracan GT3 EV0 | PROAM      | 4     | 23          | 22          | 1:30.417       | 0.861      | 0.080           | 171.9 |
| Track Temps   30.5 °C Air Temps   30.5 °C Ai   | 5 <b>4</b> 7 | 7    | AKM Motorsport               | SMR        | Florian Scholze     | DEU        | Nico Bastian          | DEC        | Mercedes AMG   | GT3 - 2020     | PROAM      | 5     | 21          | 17          | 1:30.419       | 0.863      | 0.002           | 171.9 |
| 1   10   10   10   10   10   10   10                                                                                                                                                                                                                                                                                                                                                                                                                                                                                                                                                                                                                                                                                                                                                                                                                                                                                                                                                                                                                                                                                                                                                                                                                                                                                                                                                                                                                                                                                                                                                                                                                                                                                                                                                                                                                                                                                                                                                                                                                                                                                           | 6 <b>77</b>  | 7    | Olimp Racing                 | POL        | Marcin Jedlinski    | POL        | Karol Basz            | <u> </u>   | Mercedes AMG   | GT3 - 2020     | PROAM      | 6     | 18          | 12          | 1:30.436       | 0.880      | 0.017           | 171.8 |
| AM  1 5 Olimp Racing                                                                                                                                                                                                                                                                                                                                                                                                                                                                                                                                                                                                                                                                                                                                                                                                                                                                                                                                                                                                                                                                                                                                                                                                                                                                                                                                                                                                                                                                                                                                                                                                                                                                                                                                                                                                                                                                                                                                                                                                                                                                                                           | 7 <b>7</b>   | •    | Inception Racing             | SBR AB     | Brendan Iribe       | nsa v      | Ollie Millroy         |            | McLaren 720    | S GT3          | PROAM      | 7     | 18          | 15          | 1:30.597       | 1.041      | 0.161           | 171.5 |
| 1 5 Olimp Racing                                                                                                                                                                                                                                                                                                                                                                                                                                                                                                                                                                                                                                                                                                                                                                                                                                                                                                                                                                                                                                                                                                                                                                                                                                                                                                                                                                                                                                                                                                                                                                                                                                                                                                                                                                                                                                                                                                                                                                                                                                                                                                               | 8 15         | 5    | Twin Busch by Equipe Vitesse | DEU        | Mario Hirsch        | DEU        | Dominik Schraml       | DEO        | Mercedes AMG   | GT3 - 2020     | PROAM      | 8     | 7           | 6           | 1:31.726       | 2.170      | 1.129           | 169.4 |
| ARR 72 TIME 1:32.732 DELETED TRACK LIMITS ATT 9  ARR 72 TIME 1:32.688 DELETED TRACK LIMITS ATT 9  ARR 71 TIME 1:32.688 DELETED TRACK LIMITS ATT 9  ARR 71 TIME 1:32.256 DELETED TRACK LIMITS ATT 9  ARR 71 TIME 1:32.256 DELETED TRACK LIMITS ATT 9  ARR 71 TIME 1:32.256 DELETED TRACK LIMITS ATT 9  ARR 71 TIME 1:32.256 DELETED TRACK LIMITS ATT 9  ARR 71 TIME 1:32.056 DELETED TRACK LIMITS ATT 9  ARR 71 TIME 1:32.056 DELETED TRACK LIMITS ATT 9  ARR 72 TIME 1:32.056 DELETED TRACK LIMITS ATT 9  ARR 72 TIME 1:32.056 DELETED TRACK LIMITS ATT 9  ARR 71 TIME 1:31.113 DELETED TRACK LIMITS ATT 9  ARR 71 TIME 1:31.310 DELETED TRACK LIMITS ATT 9  ARR 71 TIME 1:31.310 DELETED TRACK LIMITS ATT 9  ARR 71 TIME 1:30.356 DELETED TRACK LIMITS ATT 9  ARR 71 TIME 1:33.050 DELETED TRACK LIMITS ATT 9  ARR 71 TIME 1:33.050 DELETED TRACK LIMITS ATT 9  ARR 71 TIME 1:33.050 DELETED TRACK LIMITS ATT 9  ARR 71 TIME 1:33.050 DELETED TRACK LIMITS ATT 9  ARR 71 TIME 1:33.050 DELETED TRACK LIMITS ATT 9  ARR 71 TIME 1:30.050 DELETED TRACK LIMITS ATT 9  ARR 71 TIME 1:30.050 DELETED TRACK LIMITS ATT 9  ARR 71 TIME 1:30.050 DELETED TRACK LIMITS ATT 9  ARR 71 TIME 1:30.050 DELETED TRACK LIMITS ATT 9  ARR 71 TIME 1:30.050 DELETED TRACK LIMITS ATT 9  ARR 71 TIME 1:30.050 DELETED TRACK LIMITS ATT 9  ARR 71 TIME 1:30.050 DELETED TRACK LIMITS ATT 9  ARR 71 TIME 1:30.050 DELETED TRACK LIMITS ATT 9  ARR 71 TIME 1:30.050 DELETED TRACK LIMITS ATT 9  ARR 71 TIME 1:30.050 DELETED TRACK LIMITS ATT 9  ARR 71 TIME 1:30.050 DELETED TRACK LIMITS ATT 9  ARR 71 TIME 1:30.050 DELETED TRACK LIMITS ATT 9  ARR 71 TIME 1:30.050 DELETED TRACK LIMITS ATT 9  ARR 71 TIME 1:30.050 DELETED TRACK LIMITS ATT 9  ARR 71 TIME 1:30.050 DELETED TRACK LIMITS ATT 9  ARR 71 TIME 1:30.050 DELETED TRACK LIMITS ATT 9  ARR 71 TIME 1:30.050 DELETED TRACK LIMITS ATT 9  ARR 71 TIME 1:30.050 DELETED TRACK LIMITS ATT 9  ARR 71 TIME 1:30.050 DELETED TRACK LIMITS ATT 9  ARR 71 TIME 1:30.050 DELETED TRACK LIMITS ATT 9  ARR 71 TIME 1:30.050 DELETED TRACK LIMITS ATT 9  ARR 71 TIME 1:30.050 DELETED TRACK LI | 1 5          |      |                              | Ž.         | Stanislaw Jedlinski | ğ          | Krystian Korzeniowski | ğ          | Audi R8 GT3    | LMS 2018       | AM         | 1     | 24          | 17          | 1:29.790       |            |                 | 173.1 |
| AR 72 TIME 1:32.732 DELETED TRACK LIMITS AT 19 ARA 72 TIME 1:34.692 DELETED TRACK LIMITS AT 19 ARA 73 TIME 1:32.688 DELETED TRACK LIMITS AT 19 ARA 71 TIME 1:32.268 DELETED TRACK LIMITS AT 19 ARA 71 TIME 1:32.268 DELETED TRACK LIMITS AT 19 ARA 71 TIME 1:32.269 DELETED TRACK LIMITS AT 19 ARA 71 TIME 1:32.269 DELETED TRACK LIMITS AT 19 ARA 71 TIME 1:32.066 DELETED TRACK LIMITS AT 19 ARA 71 TIME 1:32.066 DELETED TRACK LIMITS AT 19 ARA 71 TIME 1:32.066 DELETED TRACK LIMITS AT 19 ARA 71 TIME 1:32.069 DELETED TRACK LIMITS AT 19 ARA 71 TIME 1:32.069 DELETED TRACK LIMITS AT 19 ARA 71 TIME 1:32.090 DELETED TRACK LIMITS AT 19 ARA 71 TIME 1:33.101 DELETED TRACK LIMITS AT 19 ARA 71 TIME 1:33.310 DELETED TRACK LIMITS AT 19 ARA 71 TIME 1:33.090 DELETED TRACK LIMITS AT 19 ARA 71 TIME 1:33.090 DELETED TRACK LIMITS AT 19 ARA 71 TIME 1:33.090 DELETED TRACK LIMITS AT 19 ARA 71 TIME 1:33.090 DELETED TRACK LIMITS AT 19 ARA 71 TIME 1:33.090 DELETED TRACK LIMITS AT 19 ARA 71 TIME 1:33.090 DELETED TRACK LIMITS AT 19 ARA 71 TIME 1:30.900 DELETED TRACK LIMITS AT 19 ARA 71 TIME 1:30.900 DELETED TRACK LIMITS AT 19 ARA 71 TIME 1:30.900 DELETED TRACK LIMITS AT 19 ARA 71 TIME 1:30.900 DELETED TRACK LIMITS AT 19 ARA 71 TIME 1:30.900 DELETED TRACK LIMITS AT 19 ARA 71 TIME 1:30.900 DELETED TRACK LIMITS AT 19 ARA 71 TIME 1:30.900 DELETED TRACK LIMITS AT 19 ARA 71 TIME 1:30.900 DELETED TRACK LIMITS AT 19 ARA 71 TIME 1:30.900 DELETED TRACK LIMITS AT 19 ARA 71 TIME 1:30.900 DELETED TRACK LIMITS AT 19 ARA 71 TIME 1:30.900 DELETED TRACK LIMITS AT 19 ARA 71 TIME 1:30.900 DELETED TRACK LIMITS AT 19 ARA 71 TIME 1:30.900 DELETED TRACK LIMITS AT 19 ARA 71 TIME 1:30.900 DELETED TRACK LIMITS AT 19 ARA 71 TIME 1:30.900 DELETED TRACK LIMITS AT 19 ARA 71 TIME 1:30.900 DELETED TRACK LIMITS AT 19 ARA 71 TIME 1:30.900 DELETED TRACK LIMITS AT 19 ARA 71 TIME 1:30.900 DELETED TRACK LIMITS AT 19 ARA 71 TIME 1:30.900 DELETED TRACK LIMITS AT 19 ARA 71 TIME 1:30.900 DELETED TRACK LIMITS AT 19 ARA 71 TIME 1:30.900 DELETED TRACK LIMITS AT 19 ARA 71 TIME 1:30.900 DELETED TR | PENAL        | TIES | <b>.</b>                     |            |                     |            |                       |            |                |                |            |       |             |             |                |            |                 |       |
| AR 5 TIME 17:19:32.603 DELETED TRACK LIMITS ATT 9 AR 7 TIME 1:32.275 DELETED TRACK LIMITS ATT 9 AR 7 TIME 1:32.275 DELETED TRACK LIMITS ATT 9 AR 7 TIME 1:32.275 DELETED TRACK LIMITS ATT 9 AR 7 TIME 1:32.275 DELETED TRACK LIMITS ATT 9 AR 7 TIME 1:32.275 DELETED TRACK LIMITS ATT 9 AR 7 TIME 1:32.2065 DELETED TRACK LIMITS ATT 9 AR 7 TIME 1:30.063 DELETED TRACK LIMITS ATT 9 AR 7 TIME 1:30.063 DELETED TRACK LIMITS ATT 9 AR 17 TIME 1:30.113 DELETED TRACK LIMITS ATT 9 AR 17 TIME 1:30.113 DELETED TRACK LIMITS ATT 9 AR 11 TIME 1:30.113 DELETED TRACK LIMITS ATT 9 AR 11 TIME 1:30.329 DELETED TRACK LIMITS ATT 9 AR 17 TIME 1:30.329 DELETED TRACK LIMITS ATT 9 AR 17 TIME 1:30.329 DELETED TRACK LIMITS ATT 9 AR 17 TIME 1:30.329 DELETED TRACK LIMITS ATT 9 AR 17 TIME 1:30.470 PELETED TRACK LIMITS ATT 9 AR 77 TIME 1:30.497 DELETED TRACK LIMITS ATT 9 AR 77 TIME 1:30.497 DELETED TRACK LIMITS ATT 9 AR 77 TIME 1:30.556 DELETED TRACK LIMITS ATT 9 AR 77 TIME 1:30.3947 DELETED TRACK LIMITS ATT 9 AR 77 TIME 1:30.3947 DELETED TRACK LIMITS ATT 9 AR 77 TIME 1:30.3947 DELETED TRACK LIMITS ATT 9 AR 77 TIME 1:30.3947 DELETED TRACK LIMITS ATT 9 AR 77 TIME 1:30.3947 DELETED TRACK LIMITS ATT 9 AR 77 TIME 1:30.3947 DELETED TRACK LIMITS ATT 9 AR 77 TIME 1:30.3947 DELETED TRACK LIMITS ATT 9 AR 77 TIME 1:30.3947 DELETED TRACK LIMITS ATT 9 AR 77 TIME 1:30.3947 DELETED TRACK LIMITS ATT 9 AR 77 TIME 1:30.3947 DELETED TRACK LIMITS ATT 9 AR 77 TIME 1:30.3947 DELETED TRACK LIMITS ATT 9 AR 77 TIME 1:30.3947 DELETED TRACK LIMITS ATT 9 AR 77 TIME 1:30.3947 DELETED TRACK LIMITS ATT 9 AR 77 TIME 1:30.3947 DELETED TRACK LIMITS ATT 9                                                                                                                                                                                                                                                                                                                                                                                                                                                        |              | _    |                              | K LIMITS   | SATT9               |            |                       |            |                |                |            |       |             |             |                |            |                 |       |
| AR 7 TIME 1:32.688 DELETED TRACK LIMITS AT T 9 AR 11 TIME 1:31.284 DELETED TRACK LIMITS AT T 9 AR 7 TIME 1:32.275 DELETED TRACK LIMITS AT T 9 AR 7 TIME 1:32.066 DELETED TRACK LIMITS AT T 9 AR 7 TIME 1:32.066 DELETED TRACK LIMITS AT T 9 AR 7 TIME 1:30.065 DELETED TRACK LIMITS AT T 9 AR 7 TIME 1:30.065 DELETED TRACK LIMITS AT T 9 AR 7 TIME 1:30.065 DELETED TRACK LIMITS AT T 9 AR 17 TIME 1:30.113 DELETED TRACK LIMITS AT T 9 AR 17 TIME 1:30.310 DELETED TRACK LIMITS AT T 9 AR 17 TIME 1:30.320 DELETED TRACK LIMITS AT T 9 AR 47 TIME 1:30.320 DELETED TRACK LIMITS AT T 9 AR 47 TIME 1:30.320 DELETED TRACK LIMITS AT T 9 AR 7 TIME 1:30.3066 DELETED TRACK LIMITS AT T 9 AR 7 TIME 1:30.3066 DELETED TRACK LIMITS AT T 9 AR 7 TIME 1:30.3060 DELETED TRACK LIMITS AT T 9 AR 7 TIME 1:31.102 DELETED TRACK LIMITS AT T 9 AR 7 TIME 1:31.102 DELETED TRACK LIMITS AT T 9 AR 7 TIME 1:31.102 DELETED TRACK LIMITS AT T 9 AR 7 TIME 1:30.3047 DELETED TRACK LIMITS AT T 9 AR 7 TIME 1:30.3047 DELETED TRACK LIMITS AT T 9 AR 7 TIME 1:30.3047 DELETED TRACK LIMITS AT T 9 AR 7 TIME 1:30.3047 DELETED TRACK LIMITS AT T 9 AR 7 TIME 1:30.3047 DELETED TRACK LIMITS AT T 9 AR 7 TIME 1:30.3047 DELETED TRACK LIMITS AT T 9 AR 7 TIME 1:30.3047 DELETED TRACK LIMITS AT T 9 AR 7 TIME 1:30.3047 DELETED TRACK LIMITS AT T 9 AR 7 TIME 1:30.3047 DELETED TRACK LIMITS AT T 9 AR 7 TIME 1:30.3047 DELETED TRACK LIMITS AT T 9 AR 7 TIME 1:30.3047 DELETED TRACK LIMITS AT T 9 AR 7 TIME 1:30.3047 DELETED TRACK LIMITS AT T 9 AR 7 TIME 1:30.3047 DELETED TRACK LIMITS AT T 9 AR 7 TIME 1:30.3047 DELETED TRACK LIMITS AT T 9 AR 7 TIME 1:30.3047 DELETED TRACK LIMITS AT T 9 AR 7 TIME 1:30.3047 DELETED TRACK LIMITS AT T 9 AR 7 TIME 1:30.3047 DELETED TRACK LIMITS AT T 9 AR 7 TIME 1:30.3047 DELETED TRACK LIMITS AT T 9 AR 7 TIME 1:30.3047 DELETED TRACK LIMITS AT T 9 AR 7 TIME 1:30.3047 DELETED TRACK LIMITS AT T 9 AR 7 TIME 1:30.3047 DELETED TRACK LIMITS AT T 9 AR 7 TIME 1:30.3047 DELETED TRACK LIMITS AT T 9 AR 7 TIME 1:30.3047 DELETED TRACK LIMITS AT T 9 AR 7 TIME 1:30.3047 DELETED TRACK LIMITS | AR 72 T      | ГІМЕ | 1:34.692 DELETED TRAC        | K LIMITS   | SATT9               |            |                       |            |                |                |            |       |             |             |                |            |                 |       |
| ARR 11 TIME 1:31.254 DELETED TRACK LIMITS ATT 9 ARR 7 TIME 1:32.275 DELETED TRACK LIMITS ATT 9 ARR 7 TIME 1:32.275 DELETED TRACK LIMITS ATT 9 ARR 7 TIME 1:32.295 DELETED TRACK LIMITS ATT 9 ARR 7 TIME 1:30.963 DELETED TRACK LIMITS ATT 9 ARR 7 TIME 1:30.113 DELETED TRACK LIMITS ATT 9 ARR 5 TIME 1:30.3113 DELETED TRACK LIMITS ATT 9 ARR 5 TIME 1:30.329 DELETED TRACK LIMITS ATT 9 ARR 11 TIME 1:30.410 DELETED TRACK LIMITS ATT 1 ARR 11 TIME 1:30.410 DELETED TRACK LIMITS ATT 9 ARR 11 TIME 1:30.320 DELETED TRACK LIMITS ATT 9 ARR 17 TIME 1:30.320 DELETED TRACK LIMITS ATT 9 ARR 7 TIME 1:30.320 DELETED TRACK LIMITS ATT 9 ARR 7 TIME 1:30.320 DELETED TRACK LIMITS ATT 9 ARR 7 TIME 1:30.320 DELETED TRACK LIMITS ATT 9 ARR 7 TIME 1:30.320 DELETED TRACK LIMITS ATT 9 ARR 7 TIME 1:30.320 DELETED TRACK LIMITS ATT 9 ARR 7 TIME 1:30.320 DELETED TRACK LIMITS ATT 9 ARR 7 TIME 1:30.320 DELETED TRACK LIMITS ATT 9 ARR 7 TIME 1:30.320 DELETED TRACK LIMITS ATT 9 ARR 7 TIME 1:30.320 DELETED TRACK LIMITS ATT 9 ARR 7 TIME 1:30.320 DELETED TRACK LIMITS ATT 9 ARR 7 TIME 1:30.320 DELETED TRACK LIMITS ATT 9 ARR 7 TIME 1:30.320 DELETED TRACK LIMITS ATT 9 ARR 7 TIME 1:30.320 DELETED TRACK LIMITS ATT 9 ARR 7 TIME 1:30.320 DELETED TRACK LIMITS ATT 9 ARR 7 TIME 1:30.320 DELETED TRACK LIMITS ATT 9 ARR 7 TIME 1:30.320 DELETED TRACK LIMITS ATT 9 ARR 7 TIME 1:30.320 DELETED TRACK LIMITS ATT 9 ARR 7 TIME 1:30.320 DELETED TRACK LIMITS ATT 9 ARR 7 TIME 1:30.320 DELETED TRACK LIMITS ATT 9 ARR 7 TIME 1:30.320 DELETED TRACK LIMITS ATT 9 ARR 7 TIME 1:30.320 DELETED TRACK LIMITS ATT 9 ARR 7 TIME 1:30.320 DELETED TRACK LIMITS ATT 9 ARR 7 TIME 1:30.320 DELETED TRACK LIMITS ATT 9 ARR 7 TIME 1:30.320 DELETED TRACK LIMITS ATT 9 ARR 7 TIME 1:30.320 DELETED TRACK LIMITS ATT 9 ARR 7 TIME 1:30.320 DELETED TRACK LIMITS ATT 9 ARR 7 TIME 1:30.320 DELETED TRACK LIMITS ATT 9 ARR 7 TIME 1:30.320 DELETED TRACK LIMITS ATT 9 ARR 7 TIME 1:30.320 DELETED TRACK LIMITS ATT 9 ARR 7 TIME 1:30.320 DELETED TRACK LIMITS ATT 9 ARR 7 TIME 1:30.320 DELETED TRACK LIMITS ATT 9 ARR 7 TIME 1:30.320 | AR 5 TII     | ME 1 | 17:19:32.603 DELETED TR      | ACK LIN    | MITS AT T 9         |            |                       |            |                |                |            |       |             |             |                |            |                 |       |
| AR 72 TIME 1:32.142 DELETED TRACK LIMITS AT T 9 AR 72 TIME 1:32.142 DELETED TRACK LIMITS AT T 9 AR 72 TIME 1:30.256 DELETED TRACK LIMITS AT T 9 AR 72 TIME 1:30.963 DELETED TRACK LIMITS AT T 9 AR 72 TIME 1:30.3963 DELETED TRACK LIMITS AT T 9 AR 73 TIME 1:31.13 DELETED TRACK LIMITS AT T 9 AR 74 TIME 1:31.13 DELETED TRACK LIMITS AT T 9 AR 75 TIME 1:31.30 DELETED TRACK LIMITS AT T 9 AR 75 TIME 1:30.340 DELETED TRACK LIMITS AT T 19 AR 77 TIME 1:30.360 DELETED TRACK LIMITS AT T 9 AR 77 TIME 1:30.360 DELETED TRACK LIMITS AT T 9 AR 77 TIME 1:30.360 DELETED TRACK LIMITS AT T 9 AR 77 TIME 1:30.360 DELETED TRACK LIMITS AT T 9 AR 77 TIME 1:30.360 DELETED TRACK LIMITS AT T 9 AR 77 TIME 1:30.360 DELETED TRACK LIMITS AT T 9 AR 77 TIME 1:30.360 DELETED TRACK LIMITS AT T 9 AR 77 TIME 1:30.360 DELETED TRACK LIMITS AT T 9 AR 77 TIME 1:30.360 DELETED TRACK LIMITS AT T 9 AR 77 TIME 1:30.360 DELETED TRACK LIMITS AT T 9 AR 77 TIME 1:30.360 DELETED TRACK LIMITS AT T 9 AR 77 TIME 1:30.360 DELETED TRACK LIMITS AT T 9 AR 77 TIME 1:30.360 DELETED TRACK LIMITS AT T 9 AR 77 TIME 1:30.360 DELETED TRACK LIMITS AT T 9 AR 77 TIME 1:30.360 DELETED TRACK LIMITS AT T 9 AR 77 TIME 1:30.360 DELETED TRACK LIMITS AT T 9 AR 77 TIME 1:30.360 DELETED TRACK LIMITS AT T 9 AR 77 TIME 1:30.360 DELETED TRACK LIMITS AT T 9 AR 77 TIME 1:30.360 DELETED TRACK LIMITS AT T 9 AR 77 TIME 1:30.360 DELETED TRACK LIMITS AT T 9 AR 77 TIME 1:30.360 DELETED TRACK LIMITS AT T 9 AR 77 TIME 1:30.360 DELETED TRACK LIMITS AT T 9 AR 77 TIME 1:30.360 DELETED TRACK LIMITS AT T 9 AR 77 TIME 1:30.360 DELETED TRACK LIMITS AT T 9 AR 77 TIME 1:30.360 DELETED TRACK LIMITS AT T 9 AR 77 TIME 1:30.360 DELETED TRACK LIMITS AT T 9 AR 77 TIME 1:30.360 DELETED TRACK LIMITS AT T 9 AR 77 TIME 1:30.360 DELETED TRACK LIMITS AT T 9 AR 77 TIME 1:30.360 DELETED TRACK LIMITS AT T 9 AR 77 TIME 1:30.360 DELETED TRACK LIMITS AT T 9 AR 77 TIME 1:30.360 DELETED TRACK LIMITS AT T 9 AR 77 TIME 1:30.360 DELETED TRACK LIMITS AT T 9 AR 77 TIME 1:30.360 DELETED TRACK LIMITS AT T 9 AR 77 TIME 1:30.360 DELETED TRA | AR 7 TII     | ME 1 | 1:32.688 DELETED TRACK       | LIMITS     | ATT9                |            |                       |            |                |                |            |       |             |             |                |            |                 |       |
| ARY 7 TIME 1:32.142 DELETED TRACK LIMITS AT T 9  ARY 7 TIME 1:32.056 DELETED TRACK LIMITS AT T 9  ARY 17 TIME 1:32.056 DELETED TRACK LIMITS AT T 9  ARY 17 TIME 1:33.1113 DELETED TRACK LIMITS AT T 9  ARY 17 TIME 1:33.1113 DELETED TRACK LIMITS AT T 9  ARY 17 TIME 1:33.1113 DELETED TRACK LIMITS AT T 9  ARY 11 TIME 1:33.1113 DELETED TRACK LIMITS AT T 9  ARY 11 TIME 1:33.082 DELETED TRACK LIMITS AT T 9  ARY 17 TIME 1:33.082 DELETED TRACK LIMITS AT T 9  ARY 17 TIME 1:33.085 DELETED TRACK LIMITS AT T 9  ARY 17 TIME 1:33.085 DELETED TRACK LIMITS AT T 9  ARY 17 TIME 1:33.097 DELETED TRACK LIMITS AT T 9  ARY 17 TIME 1:33.097 DELETED TRACK LIMITS AT T 9  ARY 17 TIME 1:33.097 DELETED TRACK LIMITS AT T 9  ARY 17 TIME 1:33.097 DELETED TRACK LIMITS AT T 9  ARY 17 TIME 1:33.0947 DELETED TRACK LIMITS AT T 9  ARY 17 TIME 1:33.0947 DELETED TRACK LIMITS AT T 9  ARY 17 TIME 1:33.0947 DELETED TRACK LIMITS AT T 9  ARY 17 TIME 1:33.0947 DELETED TRACK LIMITS AT T 9  ARY 17 TIME 1:33.0947 DELETED TRACK LIMITS AT T 9  ARY 17 TIME 1:33.0947 DELETED TRACK LIMITS AT T 9  ARY 17 TIME 1:33.0947 DELETED TRACK LIMITS AT T 9  ARY 17 TIME 1:33.0947 DELETED TRACK LIMITS AT T 9  ARY 17 TIME 1:33.0947 DELETED TRACK LIMITS AT T 9  ARY 17 TIME 1:33.0947 DELETED TRACK LIMITS AT T 9  ARY 17 TIME 1:33.0947 DELETED TRACK LIMITS AT T 9  ARY 17 TIME 1:33.0947 DELETED TRACK LIMITS AT T 9  ARY 17 TIME 1:33.0947 DELETED TRACK LIMITS AT T 9  ARY 17 TIME 1:33.0947 DELETED TRACK LIMITS AT T 9  ARY 17 TIME 1:33.0947 DELETED TRACK LIMITS AT T 9  ARY 17 TIME 1:33.0947 DELETED TRACK LIMITS AT T 9  ARY 17 TIME 1:33.0947 DELETED TRACK LIMITS AT T 9  ARY 17 TIME 1:33.0947 DELETED TRACK LIMITS AT T 9  ARY 17 TIME 1:33.0947 DELETED TRACK LIMITS AT T 9  ARY 17 TIME 1:33.0947 DELETED TRACK LIMITS AT T 9  ARY 17 TIME 1:33.0947 DELETED TRACK LIMITS AT T 9  ARY 17 TIME 1:33.0947 DELETED TRACK LIMITS AT T 9  ARY 17 TIME 1:33.0947 DELETED TRACK LIMITS AT T 9  ARY 17 TIME 1:33.0947 DELETED TRACK LIMITS AT T 9  ARY 17 TIME 1:33.0947 DELETED TRACK LIMITS AT T 9  ARY 17 TIME 1:33.09 | AR 11 T      | ГІМЕ | 1:31.254 DELETED TRAC        | K LIMITS   | SATT9               |            |                       |            |                |                |            |       |             |             |                |            |                 |       |
| AR 7 TIME 1:30.963 DELETED TRACK LIMITS ATT 9  AR 72 TIME 1:30.963 DELETED TRACK LIMITS ATT 9  AR 72 TIME 1:30.329 DELETED TRACK LIMITS ATT 9  AR 6 TIME 1:30.329 DELETED TRACK LIMITS ATT 9  AR 75 TIME 1:30.329 DELETED TRACK LIMITS ATT 19  AR 17 TIME 1:30.3410 DELETED TRACK LIMITS ATT 1  AR 17 TIME 1:30.360 DELETED TRACK LIMITS ATT 9  AR 47 TIME 1:30.866 DELETED TRACK LIMITS ATT 9  AR 77 TIME 1:30.566 DELETED TRACK LIMITS ATT 9  AR 77 TIME 1:31.057 DELETED TRACK LIMITS ATT 9  AR 77 TIME 1:31.057 DELETED TRACK LIMITS ATT 9  AR 77 TIME 1:30.560 DELETED TRACK LIMITS ATT 9  AR 77 TIME 1:30.560 DELETED TRACK LIMITS ATT 9  AR 77 TIME 1:30.560 DELETED TRACK LIMITS ATT 9  AR 77 TIME 1:30.560 DELETED TRACK LIMITS ATT 9  AR 77 TIME 1:30.560 DELETED TRACK LIMITS ATT 9  AR 77 TIME 1:30.560 DELETED TRACK LIMITS ATT 9  AR 77 TIME 1:30.560 DELETED TRACK LIMITS ATT 9  AR 77 TIME 1:30.560 DELETED TRACK LIMITS ATT 9  AR 77 TIME 1:30.560 DELETED TRACK LIMITS ATT 9  AR 77 TIME 1:30.560 DELETED TRACK LIMITS ATT 9  AR 77 TIME 1:30.560 DELETED TRACK LIMITS ATT 9  AR 77 TIME 1:30.560 DELETED TRACK LIMITS ATT 9  AR 77 TIME 1:30.560 DELETED TRACK LIMITS ATT 9  AR 77 TIME 1:30.560 DELETED TRACK LIMITS ATT 9  AR 77 TIME 1:30.560 DELETED TRACK LIMITS ATT 9  AR 77 TIME 1:30.560 DELETED TRACK LIMITS ATT 9  AR 77 TIME 1:30.560 DELETED TRACK LIMITS ATT 9  AR 77 TIME 1:30.560 DELETED TRACK LIMITS ATT 9  AR 77 TIME 1:30.560 DELETED TRACK LIMITS ATT 9  AR 77 TIME 1:30.560 DELETED TRACK LIMITS ATT 9  AR 77 TIME 1:30.560 DELETED TRACK LIMITS ATT 9  AR 77 TIME 1:30.560 DELETED TRACK LIMITS ATT 9  AR 77 TIME 1:30.560 DELETED TRACK LIMITS ATT 9  AR 77 TIME 1:30.560 DELETED TRACK LIMITS ATT 9  AR 77 TIME 1:30.560 DELETED TRACK LIMITS ATT 9  AR 77 TIME 1:30.560 DELETED TRACK LIMITS ATT 9  AR 77 TIME 1:30.560 DELETED TRACK LIMITS ATT 9  AR 77 TIME 1:30.560 DELETED TRACK LIMITS ATT 9  AR 77 TIME 1:30.560 DELETED TRACK LIMITS ATT 9  AR 77 TIME 1:30.560 DELETED TRACK LIMITS ATT 9  AR 77 TIME 1:30.560 DELETED TRACK LIMITS ATT 9  AR 77 TIME 1:30.560 DELETED TR | AR 72 T      | ГІМЕ | 1:32.275 DELETED TRAC        | K LIMITS   | SATT9               |            |                       |            |                |                |            |       |             |             |                |            |                 |       |
| AR 72 TIME 1:30.963 DELETED TRACK LIMITS AT T 9  AR 17 TIME 1:31.113 DELETED TRACK LIMITS AT T 9  AR 17 TIME 1:31.310 DELETED TRACK LIMITS AT T 9  AR 11 TIME 1:30.410 DELETED TRACK LIMITS AT T 1  AR 11 TIME 1:30.130 DELETED TRACK LIMITS AT T 1  AR 17 TIME 1:31.310 DELETED TRACK LIMITS AT T 9  AR 7 TIME 1:30.822 DELETED TRACK LIMITS AT T 9  AR 7 TIME 1:30.826 DELETED TRACK LIMITS AT T 9  AR 7 TIME 1:30.947 DELETED TRACK LIMITS AT T 9  AR 7 TIME 1:30.1057 DELETED TRACK LIMITS AT T 9  AR 7 TIME 1:30.566 DELETED TRACK LIMITS AT T 9  AR 7 TIME 1:30.566 DELETED TRACK LIMITS AT T 9  AR 7 TIME 1:30.566 DELETED TRACK LIMITS AT T 9  AR 7 TIME 1:30.566 DELETED TRACK LIMITS AT T 9  AR 7 TIME 1:30.566 DELETED TRACK LIMITS AT T 9  AR 7 TIME 1:30.947 DELETED TRACK LIMITS AT T 9  AR 7 TIME 1:30.947 DELETED TRACK LIMITS AT T 9  AR 7 TIME 1:30.947 DELETED TRACK LIMITS AT T 9  AR 7 TIME 1:30.947 DELETED TRACK LIMITS AT T 9  AR 7 TIME 1:30.947 DELETED TRACK LIMITS AT T 9  AR 7 TIME 1:30.947 DELETED TRACK LIMITS AT T 9  AR 7 TIME 1:30.947 DELETED TRACK LIMITS AT T 9  AR 7 TIME 1:30.947 DELETED TRACK LIMITS AT T 9  AR 7 TIME 1:30.947 DELETED TRACK LIMITS AT T 9  AR 7 TIME 1:30.947 DELETED TRACK LIMITS AT T 9  AR 7 TIME 1:30.947 DELETED TRACK LIMITS AT T 9                                                                                                                                                                                                                                                                                                                                                                                                                                                                                                                                                                                                                                                                                                                                                                                                                          | AR 7 TII     | ME 1 | 1:32.142 DELETED TRACK       | LIMITS     | ATT9                |            |                       |            |                |                |            |       |             |             |                |            |                 |       |
| ARR 17 TIME 1:31.113 DELETED TRACK LIMITS AT T 9  ARR 5 TIME 1:37.329 DELETED TRACK LIMITS AT T 1  ARR 11 TIME 1:30.410 DELETED TRACK LIMITS AT T 1  ARR 17 TIME 1:31.310 DELETED TRACK LIMITS AT T 9  ARR 17 TIME 1:30.866 DELETED TRACK LIMITS AT T 9  ARR 7 TIME 1:30.866 DELETED TRACK LIMITS AT T 9  ARR 7 TIME 1:30.087 DELETED TRACK LIMITS AT T 9  ARR 7 TIME 1:30.107 DELETED TRACK LIMITS AT T 9  ARR 7 TIME 1:30.107 DELETED TRACK LIMITS AT T 9  ARR 7 TIME 1:30.0497 DELETED TRACK LIMITS AT T 9  ARR 7 TIME 1:30.0497 DELETED TRACK LIMITS AT T 9  ARR 7 TIME 1:30.0556 DELETED TRACK LIMITS AT T 9  ARR 7 TIME 1:30.0556 DELETED TRACK LIMITS AT T 9  ARR 7 TIME 1:30.0556 DELETED TRACK LIMITS AT T 9  ARR 7 TIME 1:30.0560 DELETED TRACK LIMITS AT T 9  ARR 7 TIME 1:30.0570 DELETED TRACK LIMITS AT T 9  ARR 7 TIME 1:30.0570 DELETED TRACK LIMITS AT T 9  ARR 7 TIME 1:30.0570 DELETED TRACK LIMITS AT T 9  ARR 7 TIME 1:30.0570 DELETED TRACK LIMITS AT T 9  ARR 7 TIME 1:30.0570 DELETED TRACK LIMITS AT T 9  ARR 7 TIME 1:30.0570 DELETED TRACK LIMITS AT T 9  ARR 7 TIME 1:30.0570 DELETED TRACK LIMITS AT T 9  ARR 7 TIME 1:30.0570 DELETED TRACK LIMITS AT T 9  ARR 7 TIME 1:30.0570 DELETED TRACK LIMITS AT T 9  ARR 7 TIME 1:30.0570 DELETED TRACK LIMITS AT T 9  ARR 7 TIME 1:30.0570 DELETED TRACK LIMITS AT T 9  ARR 7 TIME 1:30.0570 DELETED TRACK LIMITS AT T 9                                                                                                                                                                                                                                                                                                                                                                                                                                                                                                                                                                                                                                                                                                                                | AR 7 TII     | ME 1 | 1:32.056 DELETED TRACK       | LIMITS     | ATT9                |            |                       |            |                |                |            |       |             |             |                |            |                 |       |
| AR 5 TIME 1:37.329 DELETED TRACK LIMITS AT T 9 AR 11 TIME 1:30.410 DELETED TRACK LIMITS AT T 9 AR 17 TIME 1:30.310 DELETED TRACK LIMITS AT T 9 AR 7 TIME 1:30.866 DELETED TRACK LIMITS AT T 9 AR 7 TIME 1:30.866 DELETED TRACK LIMITS AT T 9 AR 77 TIME 1:30.97 DELETED TRACK LIMITS AT T 9 AR 77 TIME 1:30.497 DELETED TRACK LIMITS AT T 9 AR 77 TIME 1:30.497 DELETED TRACK LIMITS AT T 9 AR 77 TIME 1:30.556 DELETED TRACK LIMITS AT T 9 AR 77 TIME 1:30.556 DELETED TRACK LIMITS AT T 9 AR 77 TIME 1:30.556 DELETED TRACK LIMITS AT T 9 AR 77 TIME 1:30.970 DELETED TRACK LIMITS AT T 9 AR 77 TIME 1:30.556 DELETED TRACK LIMITS AT T 9 AR 77 TIME 1:30.997 DELETED TRACK LIMITS AT T 9 AR 77 TIME 1:30.997 DELETED TRACK LIMITS AT T 9 AR 77 TIME 1:30.997 DELETED TRACK LIMITS AT T 9 AR 77 TIME 1:30.997 DELETED TRACK LIMITS AT T 9 AR 77 TIME 1:30.997 DELETED TRACK LIMITS AT T 9 AR 77 TIME 1:30.997 DELETED TRACK LIMITS AT T 9 AR 77 TIME 1:30.997 DELETED TRACK LIMITS AT T 9 AR 77 TIME 1:30.997 DELETED TRACK LIMITS AT T 9 AR 77 TIME 1:30.997 DELETED TRACK LIMITS AT T 9 AR 77 TIME 1:30.997 DELETED TRACK LIMITS AT T 9 AR 77 TIME 1:30.997 DELETED TRACK LIMITS AT T 9 AR 77 TIME 1:30.997 DELETED TRACK LIMITS AT T 9 AR 77 TIME 1:30.997 DELETED TRACK LIMITS AT T 9 AR 77 TIME 1:30.997 DELETED TRACK LIMITS AT T 9 AR 77 TIME 1:30.997 DELETED TRACK LIMITS AT T 9 AR 77 TIME 1:30.997 DELETED TRACK LIMITS AT T 9 AR 77 TIME 1:30.997 DELETED TRACK LIMITS AT T 9 AR 77 TIME 1:30.997 DELETED TRACK LIMITS AT T 9 AR 77 TIME 1:30.997 DELETED TRACK LIMITS AT T 9 AR 77 TIME 1:30.997 DELETED TRACK LIMITS AT T 9 AR 77 TIME 1:30.997 DELETED TRACK LIMITS AT T 9 AR 77 TIME 1:30.997 DELETED TRACK LIMITS AT T 9 AR 77 TIME 1:30.997 DELETED TRACK LIMITS AT T 9 AR 77 TIME 1:30.997 DELETED TRACK LIMITS AT T 9 AR 77 TIME 1:30.997 DELETED TRACK LIMITS AT T 9 AR 77 TIME 1:30.997 DELETED TRACK LIMITS AT T 9 AR 77 TIME 1:30.997 DELETED TRACK LIMITS AT T 9 AR 77 TIME 1:30.997 DELETED TRACK LIMITS AT T 9 AR 77 TIME 1:30.997 DELETED TRACK LIMITS AT T 9 AR 77 TIME 1:30.997 DELETED TRACK  | AR 72 T      | ГІМЕ | 1:30.963 DELETED TRAC        | K LIMITS   | SATT9               |            |                       |            |                |                |            |       |             |             |                |            |                 |       |
| AR 11 TIME 1:30.410 DELETED TRACK LIMITS AT T 1  AR 17 TIME 1:31.310 DELETED TRACK LIMITS AT T 9  AR 47 TIME 1:30.822 DELETED TRACK LIMITS AT T 9  AR 7 TIME 1:30.866 DELETED TRACK LIMITS AT T 9  AR 7 TIME 1:30.866 DELETED TRACK LIMITS AT T 9  AR 7 TIME 1:30.497 DELETED TRACK LIMITS AT T 9  AR 47 TIME 1:30.497 DELETED TRACK LIMITS AT T 9  AR 5 TIME 1:31.122 DELETED TRACK LIMITS AT T 9  AR 7 TIME 1:30.556 DELETED TRACK LIMITS AT T 9  AR 7 TIME 1:30.947 DELETED TRACK LIMITS AT T 9  AR 7 TIME 1:30.947 DELETED TRACK LIMITS AT T 9  AR 7 TIME 1:30.947 DELETED TRACK LIMITS AT T 9  AR 7 TIME 1:30.947 DELETED TRACK LIMITS AT T 9  AR 7 TIME 1:30.947 DELETED TRACK LIMITS AT T 9  AR 7 TIME 1:30.947 DELETED TRACK LIMITS AT T 9  AR 7 TIME 1:30.947 DELETED TRACK LIMITS AT T 9  AR 7 TIME 1:30.947 DELETED TRACK LIMITS AT T 9  AR 7 TIME 1:30.947 DELETED TRACK LIMITS AT T 9  AR 7 TIME 1:30.947 DELETED TRACK LIMITS AT T 9                                                                                                                                                                                                                                                                                                                                                                                                                                                                                                                                                                                                                                                                                                                                                                                                                                                                                                                                                                                                                                                                                                                                                                             | AR 17 T      | ГІМЕ | 1:31.113 DELETED TRAC        | K LIMITS   | SATT9               |            |                       |            |                |                |            |       |             |             |                |            |                 |       |
| CAR 17 TIME 1:31.310 DELETED TRACK LIMITS AT T 9 CAR 47 TIME 1:30.822 DELETED TRACK LIMITS AT T 9 CAR 7 TIME 1:30.866 DELETED TRACK LIMITS AT T 9 CAR 7 TIME 1:30.897 DELETED TRACK LIMITS AT T 9 CAR 7 TIME 1:30.497 DELETED TRACK LIMITS AT T 9 CAR 47 TIME 1:30.497 DELETED TRACK LIMITS AT T 9 CAR 5 TIME 1:31.122 DELETED TRACK LIMITS AT T 9 CAR 7 TIME 1:30.556 DELETED TRACK LIMITS AT T 9 CAR 7 TIME 1:30.947 DELETED TRACK LIMITS AT T 9 CAR 72 TIME 1:30.947 DELETED TRACK LIMITS AT T 9 CAR 72 TIME 1:30.947 DELETED TRACK LIMITS AT T 9 CAR 72 TIME 1:30.947 DELETED TRACK LIMITS AT T 9 CAR 72 TIME 1:30.947 DELETED TRACK LIMITS AT T 9 CAR 74 TIME 1:30.947 DELETED TRACK LIMITS AT T 9 CAR 75 TIME 1:30.947 DELETED TRACK LIMITS AT T 9 CAR 75 TIME 1:30.947 DELETED TRACK LIMITS AT T 9 CAR 75 TIME 1:30.947 DELETED TRACK LIMITS AT T 9 CAR 75 TIME 1:30.947 DELETED TRACK LIMITS AT T 9 CAR 75 TIME 1:30.947 DELETED TRACK LIMITS AT T 9 CAR 75 TIME 1:30.947 DELETED TRACK LIMITS AT T 9 CAR 75 TIME 1:30.947 DELETED TRACK LIMITS AT T 9 CAR 75 TIME 1:30.947 DELETED TRACK LIMITS AT T 9 CAR 75 TIME 1:30.947 DELETED TRACK LIMITS AT T 9 CAR 75 TIME 1:30.947 DELETED TRACK LIMITS AT T 9 CAR 75 TIME 1:30.947 DELETED TRACK LIMITS AT T 9 CAR 75 TIME 1:30.947 DELETED TRACK LIMITS AT T 9 CAR 75 TIME 1:30.947 DELETED TRACK LIMITS AT T 9 CAR 75 TIME 1:30.947 DELETED TRACK LIMITS AT T 9 CAR 75 TIME 1:30.947 DELETED TRACK LIMITS AT T 9 CAR 75 TIME 1:30.947 DELETED TRACK LIMITS AT T 9 CAR 75 TIME 1:30.947 DELETED TRACK LIMITS AT T 9 CAR 75 TIME 1:30.947 DELETED TRACK LIMITS AT T 9 CAR 75 TIME 1:30.947 DELETED TRACK LIMITS AT T 9 CAR 75 TIME 1:30.947 DELETED TRACK LIMITS AT T 9 CAR 75 TIME 1:30.947 DELETED TRACK LIMITS AT T 9 CAR 75 TIME 1:30.947 DELETED TRACK LIMITS AT T 9 CAR 75 TIME 1:30.947 DELETED TRACK LIMITS AT T 9 CAR 75 TIME 1:30.947 DELETED TRACK LIMITS AT T 9 CAR 75 TIME 1:30.947 DELETED TRACK LIMITS AT T 9 CAR 75 TIME 1:30.947 DELETED TRACK LIMITS AT T 9 CAR 75 TIME 1:30.947 DELETED TRACK LIMITS AT T 9 CAR 75 TIME 1:30.947 DELETED TRACK LIMITS A | AR 5 TII     | ME 1 | 1:37.329 DELETED TRACK       | LIMITS     | ATT9                |            |                       |            |                |                |            |       |             |             |                |            |                 |       |
| CAR 47 TIME 1:30.822 DELETED TRACK LIMITS AT T 9 CAR 7 TIME 1:30.866 DELETED TRACK LIMITS AT T 9 CAR 777 TIME 1:31.057 DELETED TRACK LIMITS AT T 9 CAR 47 TIME 1:30.497 DELETED TRACK LIMITS AT T 9 CAR 47 TIME 1:30.497 DELETED TRACK LIMITS AT T 9 CAR 5 TIME 1:30.556 DELETED TRACK LIMITS AT T 9 CAR 7 TIME 1:30.556 DELETED TRACK LIMITS AT T 9 CAR 72 TIME 1:30.947 DELETED TRACK LIMITS AT T 9 CAR 72 TIME 1:30.947 DELETED TRACK LIMITS AT T 9 CAR 72 TIME 1:30.947 DELETED TRACK LIMITS AT T 9 CAR 72 TIME 1:30.947 DELETED TRACK LIMITS AT T 9 CAR 72 TIME 1:30.947 DELETED TRACK LIMITS AT T 9 CAR 72 TIME 1:30.947 DELETED TRACK LIMITS AT T 9 CAR 73 TIME 1:30.947 DELETED TRACK LIMITS AT T 9 CAR 74 TIME 1:30.947 DELETED TRACK LIMITS AT T 9 CAR 75 TIME 1:30.947 DELETED TRACK LIMITS AT T 9 CAR 75 TIME 1:30.947 DELETED TRACK LIMITS AT T 9 CAR 75 TIME 1:30.947 DELETED TRACK LIMITS AT T 9 CAR 75 TIME 1:30.947 DELETED TRACK LIMITS AT T 9 CAR 75 TIME 1:30.947 DELETED TRACK LIMITS AT T 9 CAR 75 TIME 1:30.947 DELETED TRACK LIMITS AT T 9 CAR 75 TIME 1:30.947 DELETED TRACK LIMITS AT T 9 CAR 75 TIME 1:30.947 DELETED TRACK LIMITS AT T 9 CAR 75 TIME 1:30.947 DELETED TRACK LIMITS AT T 9 CAR 75 TIME 1:30.947 DELETED TRACK LIMITS AT T 9 CAR 75 TIME 1:30.947 DELETED TRACK LIMITS AT T 9 CAR 75 TIME 1:30.947 DELETED TRACK LIMITS AT T 9 CAR 75 TIME 1:30.947 DELETED TRACK LIMITS AT T 9 CAR 75 TIME 1:30.947 DELETED TRACK LIMITS AT T 9 CAR 75 TIME 1:30.947 DELETED TRACK LIMITS AT T 9 CAR 75 TIME 1:30.947 DELETED TRACK LIMITS AT T 9 CAR 75 TIME 1:30.947 DELETED TRACK LIMITS AT T 9 CAR 75 TIME 1:30.947 DELETED TRACK LIMITS AT T 9 CAR 75 TIME 1:30.947 DELETED TRACK LIMITS AT T 9 CAR 75 TIME 1:30.947 DELETED TRACK LIMITS AT T 9 CAR 75 TIME 1:30.947 DELETED TRACK LIMITS AT T 9 CAR 75 TIME 1:30.947 DELETED TRACK LIMITS AT T 9 CAR 75 TIME 1:30.947 DELETED TRACK LIMITS AT T 9 CAR 75 TIME 1:30.947 DELETED TRACK LIMITS AT T 9 CAR 75 TIME 1:30.947 DELETED TRACK LIMITS AT T 9 CAR 75 TIME 1:30.947 DELETED TRACK LIMITS AT T 9 CAR 75 TIME 1:30.947 DELETED TRACK LIMI | AR 11 T      | ГІМЕ | 1:30.410 DELETED TRAC        | K LIMITS   | S AT T 1            |            |                       |            |                |                |            |       |             |             |                |            |                 |       |
| ARR 7 TIME 1:30.866 DELETED TRACK LIMITS AT T 9  ARR 777 TIME 1:31.057 DELETED TRACK LIMITS AT T 9  ARR 47 TIME 1:30.497 DELETED TRACK LIMITS AT T 9  ARR 5 TIME 1:31.122 DELETED TRACK LIMITS AT T 9  ARR 7 TIME 1:30.556 DELETED TRACK LIMITS AT T 9  ARR 7 TIME 1:30.947 DELETED TRACK LIMITS AT T 9  ARR 72 TIME 1:30.947 DELETED TRACK LIMITS AT T 9  ARR 72 TIME 1:30.947 DELETED TRACK LIMITS AT T 9  Published at:                                                                                                                                                                                                                                                                                                                                                                                                                                                                                                                                                                                                                                                                                                                                                                                                                                                                                                                                                                                                                                                                                                                                                                                                                                                                                                                                                                                                                                                                                                                                                                                                                                                                                                     | AR 17 T      | ГІМЕ | 1:31.310 DELETED TRAC        | K LIMITS   | SATT9               |            |                       |            |                |                |            |       |             |             |                |            |                 |       |
| CAR 777 TIME 1:31.057 DELETED TRACK LIMITS AT T 9 CAR 47 TIME 1:30.497 DELETED TRACK LIMITS AT T 9 CAR 5 TIME 1:30.122 DELETED TRACK LIMITS AT T 9 CAR 7 TIME 1:30.556 DELETED TRACK LIMITS AT T 9 CAR 72 TIME 1:30.947 DELETED TRACK LIMITS AT T 9 CAR 72 TIME 1:30.947 DELETED TRACK LIMITS AT T 9  Published at:                                                                                                                                                                                                                                                                                                                                                                                                                                                                                                                                                                                                                                                                                                                                                                                                                                                                                                                                                                                                                                                                                                                                                                                                                                                                                                                                                                                                                                                                                                                                                                                                                                                                                                                                                                                                            | AR 47 T      | ГІМЕ | 1:30.822 DELETED TRAC        | K LIMITS   | SATT9               |            |                       |            |                |                |            |       |             |             |                |            |                 |       |
| CAR 47 TIME 1:30.497 DELETED TRACK LIMITS AT T 9  CAR 5 TIME 1:30.556 DELETED TRACK LIMITS AT T 9  CAR 7 TIME 1:30.556 DELETED TRACK LIMITS AT T 9  CAR 72 TIME 1:30.947 DELETED TRACK LIMITS AT T 9  CAR 72 TIME 1:30.947 DELETED TRACK LIMITS AT T 9  Published at:                                                                                                                                                                                                                                                                                                                                                                                                                                                                                                                                                                                                                                                                                                                                                                                                                                                                                                                                                                                                                                                                                                                                                                                                                                                                                                                                                                                                                                                                                                                                                                                                                                                                                                                                                                                                                                                          | AR 7 TII     | ME 1 | 1:30.866 DELETED TRACK       | LIMITS     | ATT9                |            |                       |            |                |                |            |       |             |             |                |            |                 |       |
| CAR 5 TIME 1:31.122 DELETED TRACK LIMITS AT T 9  CAR 7 TIME 1:30.556 DELETED TRACK LIMITS AT T 9  CAR 72 TIME 1:30.947 DELETED TRACK LIMITS AT T 9  Published at:                                                                                                                                                                                                                                                                                                                                                                                                                                                                                                                                                                                                                                                                                                                                                                                                                                                                                                                                                                                                                                                                                                                                                                                                                                                                                                                                                                                                                                                                                                                                                                                                                                                                                                                                                                                                                                                                                                                                                              | AR 777       | TIM  | E 1:31.057 DELETED TRA       | CK LIMI    | TS AT T 9           |            |                       |            |                |                |            |       |             |             |                |            |                 |       |
| CAR 7 TIME 1:30.556 DELETED TRACK LIMITS AT T 9 CAR 72 TIME 1:30.947 DELETED TRACK LIMITS AT T 9  Published at:                                                                                                                                                                                                                                                                                                                                                                                                                                                                                                                                                                                                                                                                                                                                                                                                                                                                                                                                                                                                                                                                                                                                                                                                                                                                                                                                                                                                                                                                                                                                                                                                                                                                                                                                                                                                                                                                                                                                                                                                                | AR 47 T      | ГІМЕ | 1:30.497 DELETED TRAC        | K LIMITS   | SATT9               |            |                       |            |                |                |            |       |             |             |                |            |                 |       |
| Published at:                                                                                                                                                                                                                                                                                                                                                                                                                                                                                                                                                                                                                                                                                                                                                                                                                                                                                                                                                                                                                                                                                                                                                                                                                                                                                                                                                                                                                                                                                                                                                                                                                                                                                                                                                                                                                                                                                                                                                                                                                                                                                                                  | AR 5 TII     | ME 1 | 1:31.122 DELETED TRACK       | LIMITS     | ATT9                |            |                       |            |                |                |            |       |             |             |                |            |                 |       |
| Published at:                                                                                                                                                                                                                                                                                                                                                                                                                                                                                                                                                                                                                                                                                                                                                                                                                                                                                                                                                                                                                                                                                                                                                                                                                                                                                                                                                                                                                                                                                                                                                                                                                                                                                                                                                                                                                                                                                                                                                                                                                                                                                                                  | AR 7 TII     | ME 1 | 1:30.556 DELETED TRACK       | LIMITS     | ATT9                |            |                       |            |                |                |            |       |             |             |                |            |                 |       |
|                                                                                                                                                                                                                                                                                                                                                                                                                                                                                                                                                                                                                                                                                                                                                                                                                                                                                                                                                                                                                                                                                                                                                                                                                                                                                                                                                                                                                                                                                                                                                                                                                                                                                                                                                                                                                                                                                                                                                                                                                                                                                                                                | AR 72 T      | ГІМЕ | 1:30.947 DELETED TRAC        | K LIMITS   | SATT9               |            |                       |            |                |                |            |       |             |             |                |            |                 |       |
| Stewards: Race Director: Timekeeper: Luis Angel García Nuñez                                                                                                                                                                                                                                                                                                                                                                                                                                                                                                                                                                                                                                                                                                                                                                                                                                                                                                                                                                                                                                                                                                                                                                                                                                                                                                                                                                                                                                                                                                                                                                                                                                                                                                                                                                                                                                                                                                                                                                                                                                                                   | Publish      | hed  | l at:                        |            |                     |            |                       |            | Track Temp:    | 30.5 °C        | Air Temp:  | 24.7° | C H         | umidity:    | <b>41</b> % Ti | ack Statu  | us: <b>DR</b> ' | Ý     |
|                                                                                                                                                                                                                                                                                                                                                                                                                                                                                                                                                                                                                                                                                                                                                                                                                                                                                                                                                                                                                                                                                                                                                                                                                                                                                                                                                                                                                                                                                                                                                                                                                                                                                                                                                                                                                                                                                                                                                                                                                                                                                                                                | Stewa        | rds  | <b>5:</b>                    |            |                     |            |                       |            | Race Director: |                |            |       | Timek       | eeper:      | Luis           | Angel Ga   | rcía Nuñez      | :     |