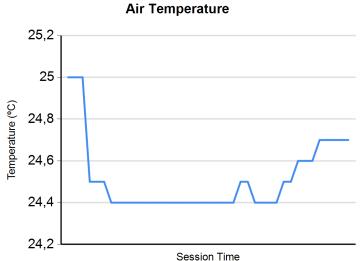

Track Temp: 30.5 °C Air Temp: 24.7 °C Humidity: 41 % Track Status: DRY

Race Director: Luis Angel García Nuñez Stewards: Timekeeper: JOB/I-0020-ESP

Published at:....

| 2 72 Inception Racing 3 22 Balfe Motorsport 4 17 HP Racing International 5 Gerhard Tweraser 5 Jan Seyffert 6 777 Olimp Racing 7 Inception Racing 7 Inception Racing 8 Nick Moss 9 Joe Osborne 9 Adam Carroll 9 Adam Carr | ed Bull Ring |      | Free Practical Provision     |            | sults by Category   |            |                       |            |                |                |            |       |             |             |                |            |                 |       |
|--------------------------------------------------------------------------------------------------------------------------------------------------------------------------------------------------------------------------------------------------------------------------------------------------------------------------------------------------------------------------------------------------------------------------------------------------------------------------------------------------------------------------------------------------------------------------------------------------------------------------------------------------------------------------------------------------------------------------------------------------------------------------------------------------------------------------------------------------------------------------------------------------------------------------------------------------------------------------------------------------------------------------------------------------------------------------------------------------------------------------------------------------------------------------------------------------------------------------------------------------------------------------------------------------------------------------------------------------------------------------------------------------------------------------------------------------------------------------------------------------------------------------------------------------------------------------------------------------------------------------------------------------------------------------------------------------------------------------------------------------------------------------------------------------------------------------------------------------------------------------------------------------------------------------------------------------------------------------------------------------------------------------------------------------------------------------------------------------------------------------------|--------------|------|------------------------------|------------|---------------------|------------|-----------------------|------------|----------------|----------------|------------|-------|-------------|-------------|----------------|------------|-----------------|-------|
| 1   1   1   Reno Razong   1   Jane Reno Moller   2   Marcius Penemud   2   1   Marcius Penemud   2   Marcius Penemud   2   1   Marcius Penemud   2   Marcius Pen   | Cls N        | 0    | Entrant/Team                 | <u>Nat</u> | <u>Driver 1</u>     | <u>Nat</u> | Driver 2              | <u>Nat</u> | <u>Vehicle</u> |                | <u>Cat</u> | Cls   | <u>Laps</u> | <u>Best</u> | <u>Time</u>    | <u>Gap</u> | Interval        | Km/h  |
| 3 22 Balls Microsport   Shain Baile   Shain Skylfert   Shain |              |      | PROAM                        |            |                     |            |                       |            |                |                |            |       |             |             |                |            |                 |       |
| 3 22 Balls Microsport   Shain Baile   Shain Skylfert   Shain | 1 <b>1</b> 1 | 1    | Reno Racing                  | ¥          | Jens Reno Moller    | ĕ.         | Marcus Paverud        | ğ          | Honda NSX (    | GT3 Evo        | PROAM      | 1     | 20          | 17          | 1:29.556       |            |                 | 173.5 |
| 3 22 baller Mondarsport  4 17 HP Rendering International  5 Gerhard Twenseer  5 Jan Seyflert  6 T77 Olimp Racing  6 T77 Olimp Racing  7 AKM Motorsport  6 T77 Olimp Racing  7 Rocing Bases  7 Mondarsport  8 Bendan Hibe  9 Mondarsport  1 Nico Basstan  1 Monreades AMG GT3 - 2020  1 PROAM 5 21 17 130 419 0.883 0.002 177 174.  7 7 Inception Racing  1 Monreades AMG GT3 - 2020  1 PROAM 7 18 15 13.05.97 1.041 0.161 174.  8 Monreades AMG GT3 - 2020  1 PROAM 7 18 15 13.05.97 1.041 0.161 174.  8 Monreades AMG GT3 - 2020  1 PROAM 8 7 18 15 130.597 1.041 0.161 174.  1 S Olimp Racing  8 Monreades AMG GT3 - 2020  1 PROAM 8 7 18 15 130.597 1.041 0.161 174.  1 S Olimp Racing  8 Monreades AMG GT3 - 2020  1 PROAM 8 7 18 15 130.597 1.041 0.161 174.  1 S Olimp Racing  8 Monreades AMG GT3 - 2020  1 PROAM 8 7 18 15 130.597 1.041 0.161 174.  1 S Olimp Racing  8 Monreades AMG GT3 - 2020  1 PROAM 8 7 18 15 130.597 1.041 0.161 174.  1 S Olimp Racing  8 Monreades AMG GT3 - 2020  1 PROAM 8 7 18 15 130.597 1.041 0.161 174.  1 S Olimp Racing  8 Monreades AMG GT3 - 2020  1 PROAM 8 7 18 15 130.597 1.041 0.161 174.  1 S Olimp Racing  8 Monreades AMG GT3 - 2020  1 PROAM 8 7 18 15 130.597 1.041 0.161 174.  1 S Olimp Racing  8 Monreades AMG GT3 - 2020  1 PROAM 8 7 18 15 130.597 1.041 0.161 174.  1 S Olimp Racing  8 Monreades AMG GT3 - 2020  1 PROAM 8 7 18 15 130.597 1.041 0.161 174.  1 S Olimp Racing  8 Monreades AMG GT3 - 2020  1 PROAM 8 7 18 15 130.597 1.041 0.161 174.  1 S Olimp Racing  9 Monreades AMG GT3 - 2020  1 S Olimp Racing  9 Monreades AMG GT3 - 2020  1 PROAM 8 7 18 15 130.597 1.041 0.161 174.  1 S Olimp Racing  9 Monreades AMG GT3 - 2020  1 S Olimp Racing  9 Monreades AMG GT3 - 2020  1 S Olimp Racing  9 Monreades AMG GT3 - 2020  1 S Olimp Racing  9 Monreades AMG GT3 - 2020  1 S Olimp Racing  9 Monreades AMG GT3 - 2020  1 S Olimp Racing  9 Monreades AMG GT3 - 2020  1 S Olimp Racing  9 Monreades AMG GT3 - 2020  1 S Olimp Racing  9 Monreades AMG GT3 - 2020  1 S Olimp Racing  9 Monreades AMG GT3 - 2020  1 S Olimp Racing  9 Monreades AMG GT  | 2 <b>72</b>  | 2    | Inception Racing             | 0 BR       | Nick Moss           | Na San     | Joe Osborne           |            | McLaren 720    | S GT3          | PROAM      | 2     | 25          | 22          | 1:30.322       | 0.766      | 0.766           | 172.1 |
| ## PRaning International ## IP Raning Internatio | 3 22         | 2    | Balfe Motorsport             | 8 8        | Shaun Balfe         |            | Adam Carroll          |            | Audi R8 GT3    | LMS 2019       | PROAM      | 3     | 16          | 13          | 1:30.337       | 0.781      | 0.015           | 172.0 |
| Florida Scholze   Nice Bastian   Florida Scholze   Nice Bastian   Florida Scholze   Nice Bastian   Florida Scholze   Nice Bastian   Florida Scholze   Flor   | 4 17         | 7    | HP Racing International      | DEU        | Gerhard Tweraser    | TUA        | Jan Seyffert          | DEC        | Lamborghini Hu | uracan GT3 EV0 | PROAM      | 4     | 23          | 22          | 1:30.417       | 0.861      | 0.080           | 171.9 |
| Track Temps   30.5 °C Air Temps   30.5 °C Ai   | 5 <b>4</b> 7 | 7    | AKM Motorsport               | SMR        | Florian Scholze     | DEU        | Nico Bastian          | DEC        | Mercedes AMG   | GT3 - 2020     | PROAM      | 5     | 21          | 17          | 1:30.419       | 0.863      | 0.002           | 171.9 |
| 1   10   10   10   10   10   10   10                                                                                                                                                                                                                                                                                                                                                                                                                                                                                                                                                                                                                                                                                                                                                                                                                                                                                                                                                                                                                                                                                                                                                                                                                                                                                                                                                                                                                                                                                                                                                                                                                                                                                                                                                                                                                                                                                                                                                                                                                                                                                           | 6 <b>77</b>  | 7    | Olimp Racing                 | POL        | Marcin Jedlinski    | POL        | Karol Basz            | <u> </u>   | Mercedes AMG   | GT3 - 2020     | PROAM      | 6     | 18          | 12          | 1:30.436       | 0.880      | 0.017           | 171.8 |
| AM  1 5 Olimp Racing                                                                                                                                                                                                                                                                                                                                                                                                                                                                                                                                                                                                                                                                                                                                                                                                                                                                                                                                                                                                                                                                                                                                                                                                                                                                                                                                                                                                                                                                                                                                                                                                                                                                                                                                                                                                                                                                                                                                                                                                                                                                                                           | 7 <b>7</b>   | •    | Inception Racing             | SBR AB     | Brendan Iribe       | nsa v      | Ollie Millroy         |            | McLaren 720    | S GT3          | PROAM      | 7     | 18          | 15          | 1:30.597       | 1.041      | 0.161           | 171.5 |
| 1 5 Olimp Racing                                                                                                                                                                                                                                                                                                                                                                                                                                                                                                                                                                                                                                                                                                                                                                                                                                                                                                                                                                                                                                                                                                                                                                                                                                                                                                                                                                                                                                                                                                                                                                                                                                                                                                                                                                                                                                                                                                                                                                                                                                                                                                               | 8 15         | 5    | Twin Busch by Equipe Vitesse | DEU        | Mario Hirsch        | DEU        | Dominik Schraml       | DEO        | Mercedes AMG   | GT3 - 2020     | PROAM      | 8     | 7           | 6           | 1:31.726       | 2.170      | 1.129           | 169.4 |
| ARR 72 TIME 1:32.732 DELETED TRACK LIMITS ATT 9  ARR 72 TIME 1:32.688 DELETED TRACK LIMITS ATT 9  ARR 71 TIME 1:32.688 DELETED TRACK LIMITS ATT 9  ARR 71 TIME 1:32.256 DELETED TRACK LIMITS ATT 9  ARR 71 TIME 1:32.256 DELETED TRACK LIMITS ATT 9  ARR 71 TIME 1:32.256 DELETED TRACK LIMITS ATT 9  ARR 71 TIME 1:32.256 DELETED TRACK LIMITS ATT 9  ARR 71 TIME 1:32.056 DELETED TRACK LIMITS ATT 9  ARR 71 TIME 1:32.056 DELETED TRACK LIMITS ATT 9  ARR 72 TIME 1:32.056 DELETED TRACK LIMITS ATT 9  ARR 72 TIME 1:32.056 DELETED TRACK LIMITS ATT 9  ARR 71 TIME 1:31.113 DELETED TRACK LIMITS ATT 9  ARR 71 TIME 1:31.310 DELETED TRACK LIMITS ATT 9  ARR 71 TIME 1:31.310 DELETED TRACK LIMITS ATT 9  ARR 71 TIME 1:30.356 DELETED TRACK LIMITS ATT 9  ARR 71 TIME 1:33.050 DELETED TRACK LIMITS ATT 9  ARR 71 TIME 1:33.050 DELETED TRACK LIMITS ATT 9  ARR 71 TIME 1:33.050 DELETED TRACK LIMITS ATT 9  ARR 71 TIME 1:33.050 DELETED TRACK LIMITS ATT 9  ARR 71 TIME 1:33.050 DELETED TRACK LIMITS ATT 9  ARR 71 TIME 1:30.050 DELETED TRACK LIMITS ATT 9  ARR 71 TIME 1:30.050 DELETED TRACK LIMITS ATT 9  ARR 71 TIME 1:30.050 DELETED TRACK LIMITS ATT 9  ARR 71 TIME 1:30.050 DELETED TRACK LIMITS ATT 9  ARR 71 TIME 1:30.050 DELETED TRACK LIMITS ATT 9  ARR 71 TIME 1:30.050 DELETED TRACK LIMITS ATT 9  ARR 71 TIME 1:30.050 DELETED TRACK LIMITS ATT 9  ARR 71 TIME 1:30.050 DELETED TRACK LIMITS ATT 9  ARR 71 TIME 1:30.050 DELETED TRACK LIMITS ATT 9  ARR 71 TIME 1:30.050 DELETED TRACK LIMITS ATT 9  ARR 71 TIME 1:30.050 DELETED TRACK LIMITS ATT 9  ARR 71 TIME 1:30.050 DELETED TRACK LIMITS ATT 9  ARR 71 TIME 1:30.050 DELETED TRACK LIMITS ATT 9  ARR 71 TIME 1:30.050 DELETED TRACK LIMITS ATT 9  ARR 71 TIME 1:30.050 DELETED TRACK LIMITS ATT 9  ARR 71 TIME 1:30.050 DELETED TRACK LIMITS ATT 9  ARR 71 TIME 1:30.050 DELETED TRACK LIMITS ATT 9  ARR 71 TIME 1:30.050 DELETED TRACK LIMITS ATT 9  ARR 71 TIME 1:30.050 DELETED TRACK LIMITS ATT 9  ARR 71 TIME 1:30.050 DELETED TRACK LIMITS ATT 9  ARR 71 TIME 1:30.050 DELETED TRACK LIMITS ATT 9  ARR 71 TIME 1:30.050 DELETED TRACK LI | 1 5          |      |                              | Ž.         | Stanislaw Jedlinski | ğ          | Krystian Korzeniowski | ğ          | Audi R8 GT3    | LMS 2018       | AM         | 1     | 24          | 17          | 1:29.790       |            |                 | 173.1 |
| AR 72 TIME 1:32.732 DELETED TRACK LIMITS AT 19 ARA 72 TIME 1:34.692 DELETED TRACK LIMITS AT 19 ARA 73 TIME 1:32.688 DELETED TRACK LIMITS AT 19 ARA 71 TIME 1:32.268 DELETED TRACK LIMITS AT 19 ARA 71 TIME 1:32.268 DELETED TRACK LIMITS AT 19 ARA 71 TIME 1:32.269 DELETED TRACK LIMITS AT 19 ARA 71 TIME 1:32.269 DELETED TRACK LIMITS AT 19 ARA 71 TIME 1:32.066 DELETED TRACK LIMITS AT 19 ARA 71 TIME 1:32.066 DELETED TRACK LIMITS AT 19 ARA 71 TIME 1:32.066 DELETED TRACK LIMITS AT 19 ARA 71 TIME 1:32.069 DELETED TRACK LIMITS AT 19 ARA 71 TIME 1:32.069 DELETED TRACK LIMITS AT 19 ARA 71 TIME 1:32.090 DELETED TRACK LIMITS AT 19 ARA 71 TIME 1:33.101 DELETED TRACK LIMITS AT 19 ARA 71 TIME 1:33.310 DELETED TRACK LIMITS AT 19 ARA 71 TIME 1:33.090 DELETED TRACK LIMITS AT 19 ARA 71 TIME 1:33.090 DELETED TRACK LIMITS AT 19 ARA 71 TIME 1:33.090 DELETED TRACK LIMITS AT 19 ARA 71 TIME 1:33.090 DELETED TRACK LIMITS AT 19 ARA 71 TIME 1:33.090 DELETED TRACK LIMITS AT 19 ARA 71 TIME 1:33.090 DELETED TRACK LIMITS AT 19 ARA 71 TIME 1:30.900 DELETED TRACK LIMITS AT 19 ARA 71 TIME 1:30.900 DELETED TRACK LIMITS AT 19 ARA 71 TIME 1:30.900 DELETED TRACK LIMITS AT 19 ARA 71 TIME 1:30.900 DELETED TRACK LIMITS AT 19 ARA 71 TIME 1:30.900 DELETED TRACK LIMITS AT 19 ARA 71 TIME 1:30.900 DELETED TRACK LIMITS AT 19 ARA 71 TIME 1:30.900 DELETED TRACK LIMITS AT 19 ARA 71 TIME 1:30.900 DELETED TRACK LIMITS AT 19 ARA 71 TIME 1:30.900 DELETED TRACK LIMITS AT 19 ARA 71 TIME 1:30.900 DELETED TRACK LIMITS AT 19 ARA 71 TIME 1:30.900 DELETED TRACK LIMITS AT 19 ARA 71 TIME 1:30.900 DELETED TRACK LIMITS AT 19 ARA 71 TIME 1:30.900 DELETED TRACK LIMITS AT 19 ARA 71 TIME 1:30.900 DELETED TRACK LIMITS AT 19 ARA 71 TIME 1:30.900 DELETED TRACK LIMITS AT 19 ARA 71 TIME 1:30.900 DELETED TRACK LIMITS AT 19 ARA 71 TIME 1:30.900 DELETED TRACK LIMITS AT 19 ARA 71 TIME 1:30.900 DELETED TRACK LIMITS AT 19 ARA 71 TIME 1:30.900 DELETED TRACK LIMITS AT 19 ARA 71 TIME 1:30.900 DELETED TRACK LIMITS AT 19 ARA 71 TIME 1:30.900 DELETED TRACK LIMITS AT 19 ARA 71 TIME 1:30.900 DELETED TR | PENAL        | TIES | <b>.</b>                     |            |                     |            |                       |            |                |                |            |       |             |             |                |            |                 |       |
| AR 5 TIME 17:19:32.603 DELETED TRACK LIMITS ATT 9 AR 7 TIME 1:32.275 DELETED TRACK LIMITS ATT 9 AR 7 TIME 1:32.275 DELETED TRACK LIMITS ATT 9 AR 7 TIME 1:32.275 DELETED TRACK LIMITS ATT 9 AR 7 TIME 1:32.275 DELETED TRACK LIMITS ATT 9 AR 7 TIME 1:32.275 DELETED TRACK LIMITS ATT 9 AR 7 TIME 1:32.2065 DELETED TRACK LIMITS ATT 9 AR 7 TIME 1:30.063 DELETED TRACK LIMITS ATT 9 AR 7 TIME 1:30.063 DELETED TRACK LIMITS ATT 9 AR 17 TIME 1:30.113 DELETED TRACK LIMITS ATT 9 AR 17 TIME 1:30.113 DELETED TRACK LIMITS ATT 9 AR 11 TIME 1:30.113 DELETED TRACK LIMITS ATT 9 AR 11 TIME 1:30.329 DELETED TRACK LIMITS ATT 9 AR 17 TIME 1:30.329 DELETED TRACK LIMITS ATT 9 AR 17 TIME 1:30.329 DELETED TRACK LIMITS ATT 9 AR 17 TIME 1:30.329 DELETED TRACK LIMITS ATT 9 AR 17 TIME 1:30.470 PELETED TRACK LIMITS ATT 9 AR 77 TIME 1:30.497 DELETED TRACK LIMITS ATT 9 AR 77 TIME 1:30.497 DELETED TRACK LIMITS ATT 9 AR 77 TIME 1:30.556 DELETED TRACK LIMITS ATT 9 AR 77 TIME 1:30.3947 DELETED TRACK LIMITS ATT 9 AR 77 TIME 1:30.3947 DELETED TRACK LIMITS ATT 9 AR 77 TIME 1:30.3947 DELETED TRACK LIMITS ATT 9 AR 77 TIME 1:30.3947 DELETED TRACK LIMITS ATT 9 AR 77 TIME 1:30.3947 DELETED TRACK LIMITS ATT 9 AR 77 TIME 1:30.3947 DELETED TRACK LIMITS ATT 9 AR 77 TIME 1:30.3947 DELETED TRACK LIMITS ATT 9 AR 77 TIME 1:30.3947 DELETED TRACK LIMITS ATT 9 AR 77 TIME 1:30.3947 DELETED TRACK LIMITS ATT 9 AR 77 TIME 1:30.3947 DELETED TRACK LIMITS ATT 9 AR 77 TIME 1:30.3947 DELETED TRACK LIMITS ATT 9 AR 77 TIME 1:30.3947 DELETED TRACK LIMITS ATT 9 AR 77 TIME 1:30.3947 DELETED TRACK LIMITS ATT 9 AR 77 TIME 1:30.3947 DELETED TRACK LIMITS ATT 9                                                                                                                                                                                                                                                                                                                                                                                                                                                        |              | _    |                              | K LIMITS   | SATT9               |            |                       |            |                |                |            |       |             |             |                |            |                 |       |
| AR 7 TIME 1:32.688 DELETED TRACK LIMITS AT T 9 AR 11 TIME 1:31.284 DELETED TRACK LIMITS AT T 9 AR 7 TIME 1:32.275 DELETED TRACK LIMITS AT T 9 AR 7 TIME 1:32.066 DELETED TRACK LIMITS AT T 9 AR 7 TIME 1:32.066 DELETED TRACK LIMITS AT T 9 AR 7 TIME 1:30.065 DELETED TRACK LIMITS AT T 9 AR 7 TIME 1:30.065 DELETED TRACK LIMITS AT T 9 AR 7 TIME 1:30.065 DELETED TRACK LIMITS AT T 9 AR 17 TIME 1:30.113 DELETED TRACK LIMITS AT T 9 AR 17 TIME 1:30.310 DELETED TRACK LIMITS AT T 9 AR 17 TIME 1:30.320 DELETED TRACK LIMITS AT T 9 AR 47 TIME 1:30.320 DELETED TRACK LIMITS AT T 9 AR 47 TIME 1:30.320 DELETED TRACK LIMITS AT T 9 AR 7 TIME 1:30.3066 DELETED TRACK LIMITS AT T 9 AR 7 TIME 1:30.3066 DELETED TRACK LIMITS AT T 9 AR 7 TIME 1:30.3060 DELETED TRACK LIMITS AT T 9 AR 7 TIME 1:31.102 DELETED TRACK LIMITS AT T 9 AR 7 TIME 1:31.102 DELETED TRACK LIMITS AT T 9 AR 7 TIME 1:31.102 DELETED TRACK LIMITS AT T 9 AR 7 TIME 1:30.3047 DELETED TRACK LIMITS AT T 9 AR 7 TIME 1:30.3047 DELETED TRACK LIMITS AT T 9 AR 7 TIME 1:30.3047 DELETED TRACK LIMITS AT T 9 AR 7 TIME 1:30.3047 DELETED TRACK LIMITS AT T 9 AR 7 TIME 1:30.3047 DELETED TRACK LIMITS AT T 9 AR 7 TIME 1:30.3047 DELETED TRACK LIMITS AT T 9 AR 7 TIME 1:30.3047 DELETED TRACK LIMITS AT T 9 AR 7 TIME 1:30.3047 DELETED TRACK LIMITS AT T 9 AR 7 TIME 1:30.3047 DELETED TRACK LIMITS AT T 9 AR 7 TIME 1:30.3047 DELETED TRACK LIMITS AT T 9 AR 7 TIME 1:30.3047 DELETED TRACK LIMITS AT T 9 AR 7 TIME 1:30.3047 DELETED TRACK LIMITS AT T 9 AR 7 TIME 1:30.3047 DELETED TRACK LIMITS AT T 9 AR 7 TIME 1:30.3047 DELETED TRACK LIMITS AT T 9 AR 7 TIME 1:30.3047 DELETED TRACK LIMITS AT T 9 AR 7 TIME 1:30.3047 DELETED TRACK LIMITS AT T 9 AR 7 TIME 1:30.3047 DELETED TRACK LIMITS AT T 9 AR 7 TIME 1:30.3047 DELETED TRACK LIMITS AT T 9 AR 7 TIME 1:30.3047 DELETED TRACK LIMITS AT T 9 AR 7 TIME 1:30.3047 DELETED TRACK LIMITS AT T 9 AR 7 TIME 1:30.3047 DELETED TRACK LIMITS AT T 9 AR 7 TIME 1:30.3047 DELETED TRACK LIMITS AT T 9 AR 7 TIME 1:30.3047 DELETED TRACK LIMITS AT T 9 AR 7 TIME 1:30.3047 DELETED TRACK LIMITS | AR 72 T      | ГІМЕ | 1:34.692 DELETED TRAC        | K LIMITS   | SATT9               |            |                       |            |                |                |            |       |             |             |                |            |                 |       |
| ARR 11 TIME 1:31.254 DELETED TRACK LIMITS ATT 9 ARR 7 TIME 1:32.275 DELETED TRACK LIMITS ATT 9 ARR 7 TIME 1:32.275 DELETED TRACK LIMITS ATT 9 ARR 7 TIME 1:32.295 DELETED TRACK LIMITS ATT 9 ARR 7 TIME 1:30.963 DELETED TRACK LIMITS ATT 9 ARR 7 TIME 1:30.113 DELETED TRACK LIMITS ATT 9 ARR 5 TIME 1:30.3113 DELETED TRACK LIMITS ATT 9 ARR 5 TIME 1:30.329 DELETED TRACK LIMITS ATT 9 ARR 11 TIME 1:30.410 DELETED TRACK LIMITS ATT 1 ARR 11 TIME 1:30.410 DELETED TRACK LIMITS ATT 9 ARR 11 TIME 1:30.320 DELETED TRACK LIMITS ATT 9 ARR 17 TIME 1:30.320 DELETED TRACK LIMITS ATT 9 ARR 7 TIME 1:30.320 DELETED TRACK LIMITS ATT 9 ARR 7 TIME 1:30.320 DELETED TRACK LIMITS ATT 9 ARR 7 TIME 1:30.320 DELETED TRACK LIMITS ATT 9 ARR 7 TIME 1:30.320 DELETED TRACK LIMITS ATT 9 ARR 7 TIME 1:30.320 DELETED TRACK LIMITS ATT 9 ARR 7 TIME 1:30.320 DELETED TRACK LIMITS ATT 9 ARR 7 TIME 1:30.320 DELETED TRACK LIMITS ATT 9 ARR 7 TIME 1:30.320 DELETED TRACK LIMITS ATT 9 ARR 7 TIME 1:30.320 DELETED TRACK LIMITS ATT 9 ARR 7 TIME 1:30.320 DELETED TRACK LIMITS ATT 9 ARR 7 TIME 1:30.320 DELETED TRACK LIMITS ATT 9 ARR 7 TIME 1:30.320 DELETED TRACK LIMITS ATT 9 ARR 7 TIME 1:30.320 DELETED TRACK LIMITS ATT 9 ARR 7 TIME 1:30.320 DELETED TRACK LIMITS ATT 9 ARR 7 TIME 1:30.320 DELETED TRACK LIMITS ATT 9 ARR 7 TIME 1:30.320 DELETED TRACK LIMITS ATT 9 ARR 7 TIME 1:30.320 DELETED TRACK LIMITS ATT 9 ARR 7 TIME 1:30.320 DELETED TRACK LIMITS ATT 9 ARR 7 TIME 1:30.320 DELETED TRACK LIMITS ATT 9 ARR 7 TIME 1:30.320 DELETED TRACK LIMITS ATT 9 ARR 7 TIME 1:30.320 DELETED TRACK LIMITS ATT 9 ARR 7 TIME 1:30.320 DELETED TRACK LIMITS ATT 9 ARR 7 TIME 1:30.320 DELETED TRACK LIMITS ATT 9 ARR 7 TIME 1:30.320 DELETED TRACK LIMITS ATT 9 ARR 7 TIME 1:30.320 DELETED TRACK LIMITS ATT 9 ARR 7 TIME 1:30.320 DELETED TRACK LIMITS ATT 9 ARR 7 TIME 1:30.320 DELETED TRACK LIMITS ATT 9 ARR 7 TIME 1:30.320 DELETED TRACK LIMITS ATT 9 ARR 7 TIME 1:30.320 DELETED TRACK LIMITS ATT 9 ARR 7 TIME 1:30.320 DELETED TRACK LIMITS ATT 9 ARR 7 TIME 1:30.320 DELETED TRACK LIMITS ATT 9 ARR 7 TIME 1:30.320 | AR 5 TII     | ME 1 | 17:19:32.603 DELETED TR      | ACK LIN    | MITS AT T 9         |            |                       |            |                |                |            |       |             |             |                |            |                 |       |
| AR 72 TIME 1:32.142 DELETED TRACK LIMITS AT T 9 AR 72 TIME 1:32.142 DELETED TRACK LIMITS AT T 9 AR 72 TIME 1:30.256 DELETED TRACK LIMITS AT T 9 AR 72 TIME 1:30.963 DELETED TRACK LIMITS AT T 9 AR 72 TIME 1:30.3963 DELETED TRACK LIMITS AT T 9 AR 73 TIME 1:31.13 DELETED TRACK LIMITS AT T 9 AR 74 TIME 1:31.13 DELETED TRACK LIMITS AT T 9 AR 75 TIME 1:31.30 DELETED TRACK LIMITS AT T 9 AR 75 TIME 1:30.340 DELETED TRACK LIMITS AT T 19 AR 77 TIME 1:30.360 DELETED TRACK LIMITS AT T 9 AR 77 TIME 1:30.360 DELETED TRACK LIMITS AT T 9 AR 77 TIME 1:30.360 DELETED TRACK LIMITS AT T 9 AR 77 TIME 1:30.360 DELETED TRACK LIMITS AT T 9 AR 77 TIME 1:30.360 DELETED TRACK LIMITS AT T 9 AR 77 TIME 1:30.360 DELETED TRACK LIMITS AT T 9 AR 77 TIME 1:30.360 DELETED TRACK LIMITS AT T 9 AR 77 TIME 1:30.360 DELETED TRACK LIMITS AT T 9 AR 77 TIME 1:30.360 DELETED TRACK LIMITS AT T 9 AR 77 TIME 1:30.360 DELETED TRACK LIMITS AT T 9 AR 77 TIME 1:30.360 DELETED TRACK LIMITS AT T 9 AR 77 TIME 1:30.360 DELETED TRACK LIMITS AT T 9 AR 77 TIME 1:30.360 DELETED TRACK LIMITS AT T 9 AR 77 TIME 1:30.360 DELETED TRACK LIMITS AT T 9 AR 77 TIME 1:30.360 DELETED TRACK LIMITS AT T 9 AR 77 TIME 1:30.360 DELETED TRACK LIMITS AT T 9 AR 77 TIME 1:30.360 DELETED TRACK LIMITS AT T 9 AR 77 TIME 1:30.360 DELETED TRACK LIMITS AT T 9 AR 77 TIME 1:30.360 DELETED TRACK LIMITS AT T 9 AR 77 TIME 1:30.360 DELETED TRACK LIMITS AT T 9 AR 77 TIME 1:30.360 DELETED TRACK LIMITS AT T 9 AR 77 TIME 1:30.360 DELETED TRACK LIMITS AT T 9 AR 77 TIME 1:30.360 DELETED TRACK LIMITS AT T 9 AR 77 TIME 1:30.360 DELETED TRACK LIMITS AT T 9 AR 77 TIME 1:30.360 DELETED TRACK LIMITS AT T 9 AR 77 TIME 1:30.360 DELETED TRACK LIMITS AT T 9 AR 77 TIME 1:30.360 DELETED TRACK LIMITS AT T 9 AR 77 TIME 1:30.360 DELETED TRACK LIMITS AT T 9 AR 77 TIME 1:30.360 DELETED TRACK LIMITS AT T 9 AR 77 TIME 1:30.360 DELETED TRACK LIMITS AT T 9 AR 77 TIME 1:30.360 DELETED TRACK LIMITS AT T 9 AR 77 TIME 1:30.360 DELETED TRACK LIMITS AT T 9 AR 77 TIME 1:30.360 DELETED TRACK LIMITS AT T 9 AR 77 TIME 1:30.360 DELETED TRA | AR 7 TII     | ME 1 | 1:32.688 DELETED TRACK       | LIMITS     | ATT9                |            |                       |            |                |                |            |       |             |             |                |            |                 |       |
| ARY 7 TIME 1:32.142 DELETED TRACK LIMITS AT T 9  ARY 7 TIME 1:32.056 DELETED TRACK LIMITS AT T 9  ARY 17 TIME 1:32.056 DELETED TRACK LIMITS AT T 9  ARY 17 TIME 1:33.1113 DELETED TRACK LIMITS AT T 9  ARY 17 TIME 1:33.1113 DELETED TRACK LIMITS AT T 9  ARY 17 TIME 1:33.1113 DELETED TRACK LIMITS AT T 9  ARY 11 TIME 1:33.1113 DELETED TRACK LIMITS AT T 9  ARY 11 TIME 1:33.082 DELETED TRACK LIMITS AT T 9  ARY 17 TIME 1:33.082 DELETED TRACK LIMITS AT T 9  ARY 17 TIME 1:33.085 DELETED TRACK LIMITS AT T 9  ARY 17 TIME 1:33.085 DELETED TRACK LIMITS AT T 9  ARY 17 TIME 1:33.097 DELETED TRACK LIMITS AT T 9  ARY 17 TIME 1:33.097 DELETED TRACK LIMITS AT T 9  ARY 17 TIME 1:33.097 DELETED TRACK LIMITS AT T 9  ARY 17 TIME 1:33.097 DELETED TRACK LIMITS AT T 9  ARY 17 TIME 1:33.0947 DELETED TRACK LIMITS AT T 9  ARY 17 TIME 1:33.0947 DELETED TRACK LIMITS AT T 9  ARY 17 TIME 1:33.0947 DELETED TRACK LIMITS AT T 9  ARY 17 TIME 1:33.0947 DELETED TRACK LIMITS AT T 9  ARY 17 TIME 1:33.0947 DELETED TRACK LIMITS AT T 9  ARY 17 TIME 1:33.0947 DELETED TRACK LIMITS AT T 9  ARY 17 TIME 1:33.0947 DELETED TRACK LIMITS AT T 9  ARY 17 TIME 1:33.0947 DELETED TRACK LIMITS AT T 9  ARY 17 TIME 1:33.0947 DELETED TRACK LIMITS AT T 9  ARY 17 TIME 1:33.0947 DELETED TRACK LIMITS AT T 9  ARY 17 TIME 1:33.0947 DELETED TRACK LIMITS AT T 9  ARY 17 TIME 1:33.0947 DELETED TRACK LIMITS AT T 9  ARY 17 TIME 1:33.0947 DELETED TRACK LIMITS AT T 9  ARY 17 TIME 1:33.0947 DELETED TRACK LIMITS AT T 9  ARY 17 TIME 1:33.0947 DELETED TRACK LIMITS AT T 9  ARY 17 TIME 1:33.0947 DELETED TRACK LIMITS AT T 9  ARY 17 TIME 1:33.0947 DELETED TRACK LIMITS AT T 9  ARY 17 TIME 1:33.0947 DELETED TRACK LIMITS AT T 9  ARY 17 TIME 1:33.0947 DELETED TRACK LIMITS AT T 9  ARY 17 TIME 1:33.0947 DELETED TRACK LIMITS AT T 9  ARY 17 TIME 1:33.0947 DELETED TRACK LIMITS AT T 9  ARY 17 TIME 1:33.0947 DELETED TRACK LIMITS AT T 9  ARY 17 TIME 1:33.0947 DELETED TRACK LIMITS AT T 9  ARY 17 TIME 1:33.0947 DELETED TRACK LIMITS AT T 9  ARY 17 TIME 1:33.0947 DELETED TRACK LIMITS AT T 9  ARY 17 TIME 1:33.09 | AR 11 T      | ГІМЕ | 1:31.254 DELETED TRAC        | K LIMITS   | SATT9               |            |                       |            |                |                |            |       |             |             |                |            |                 |       |
| AR 7 TIME 1:30.963 DELETED TRACK LIMITS ATT 9  AR 72 TIME 1:30.963 DELETED TRACK LIMITS ATT 9  AR 72 TIME 1:30.329 DELETED TRACK LIMITS ATT 9  AR 6 TIME 1:30.329 DELETED TRACK LIMITS ATT 9  AR 75 TIME 1:30.329 DELETED TRACK LIMITS ATT 19  AR 17 TIME 1:30.3410 DELETED TRACK LIMITS ATT 1  AR 17 TIME 1:30.360 DELETED TRACK LIMITS ATT 9  AR 47 TIME 1:30.866 DELETED TRACK LIMITS ATT 9  AR 77 TIME 1:30.566 DELETED TRACK LIMITS ATT 9  AR 77 TIME 1:31.057 DELETED TRACK LIMITS ATT 9  AR 77 TIME 1:31.057 DELETED TRACK LIMITS ATT 9  AR 77 TIME 1:30.560 DELETED TRACK LIMITS ATT 9  AR 77 TIME 1:30.560 DELETED TRACK LIMITS ATT 9  AR 77 TIME 1:30.560 DELETED TRACK LIMITS ATT 9  AR 77 TIME 1:30.560 DELETED TRACK LIMITS ATT 9  AR 77 TIME 1:30.560 DELETED TRACK LIMITS ATT 9  AR 77 TIME 1:30.560 DELETED TRACK LIMITS ATT 9  AR 77 TIME 1:30.560 DELETED TRACK LIMITS ATT 9  AR 77 TIME 1:30.560 DELETED TRACK LIMITS ATT 9  AR 77 TIME 1:30.560 DELETED TRACK LIMITS ATT 9  AR 77 TIME 1:30.560 DELETED TRACK LIMITS ATT 9  AR 77 TIME 1:30.560 DELETED TRACK LIMITS ATT 9  AR 77 TIME 1:30.560 DELETED TRACK LIMITS ATT 9  AR 77 TIME 1:30.560 DELETED TRACK LIMITS ATT 9  AR 77 TIME 1:30.560 DELETED TRACK LIMITS ATT 9  AR 77 TIME 1:30.560 DELETED TRACK LIMITS ATT 9  AR 77 TIME 1:30.560 DELETED TRACK LIMITS ATT 9  AR 77 TIME 1:30.560 DELETED TRACK LIMITS ATT 9  AR 77 TIME 1:30.560 DELETED TRACK LIMITS ATT 9  AR 77 TIME 1:30.560 DELETED TRACK LIMITS ATT 9  AR 77 TIME 1:30.560 DELETED TRACK LIMITS ATT 9  AR 77 TIME 1:30.560 DELETED TRACK LIMITS ATT 9  AR 77 TIME 1:30.560 DELETED TRACK LIMITS ATT 9  AR 77 TIME 1:30.560 DELETED TRACK LIMITS ATT 9  AR 77 TIME 1:30.560 DELETED TRACK LIMITS ATT 9  AR 77 TIME 1:30.560 DELETED TRACK LIMITS ATT 9  AR 77 TIME 1:30.560 DELETED TRACK LIMITS ATT 9  AR 77 TIME 1:30.560 DELETED TRACK LIMITS ATT 9  AR 77 TIME 1:30.560 DELETED TRACK LIMITS ATT 9  AR 77 TIME 1:30.560 DELETED TRACK LIMITS ATT 9  AR 77 TIME 1:30.560 DELETED TRACK LIMITS ATT 9  AR 77 TIME 1:30.560 DELETED TRACK LIMITS ATT 9  AR 77 TIME 1:30.560 DELETED TR | AR 72 T      | ГІМЕ | 1:32.275 DELETED TRAC        | K LIMITS   | SATT9               |            |                       |            |                |                |            |       |             |             |                |            |                 |       |
| AR 72 TIME 1:30.963 DELETED TRACK LIMITS AT T 9  AR 17 TIME 1:31.113 DELETED TRACK LIMITS AT T 9  AR 17 TIME 1:31.310 DELETED TRACK LIMITS AT T 9  AR 11 TIME 1:30.410 DELETED TRACK LIMITS AT T 1  AR 11 TIME 1:30.130 DELETED TRACK LIMITS AT T 1  AR 17 TIME 1:31.310 DELETED TRACK LIMITS AT T 9  AR 7 TIME 1:30.822 DELETED TRACK LIMITS AT T 9  AR 7 TIME 1:30.826 DELETED TRACK LIMITS AT T 9  AR 7 TIME 1:30.947 DELETED TRACK LIMITS AT T 9  AR 7 TIME 1:30.1057 DELETED TRACK LIMITS AT T 9  AR 7 TIME 1:30.566 DELETED TRACK LIMITS AT T 9  AR 7 TIME 1:30.566 DELETED TRACK LIMITS AT T 9  AR 7 TIME 1:30.566 DELETED TRACK LIMITS AT T 9  AR 7 TIME 1:30.566 DELETED TRACK LIMITS AT T 9  AR 7 TIME 1:30.566 DELETED TRACK LIMITS AT T 9  AR 7 TIME 1:30.947 DELETED TRACK LIMITS AT T 9  AR 7 TIME 1:30.947 DELETED TRACK LIMITS AT T 9  AR 7 TIME 1:30.947 DELETED TRACK LIMITS AT T 9  AR 7 TIME 1:30.947 DELETED TRACK LIMITS AT T 9  AR 7 TIME 1:30.947 DELETED TRACK LIMITS AT T 9  AR 7 TIME 1:30.947 DELETED TRACK LIMITS AT T 9  AR 7 TIME 1:30.947 DELETED TRACK LIMITS AT T 9  AR 7 TIME 1:30.947 DELETED TRACK LIMITS AT T 9  AR 7 TIME 1:30.947 DELETED TRACK LIMITS AT T 9  AR 7 TIME 1:30.947 DELETED TRACK LIMITS AT T 9  AR 7 TIME 1:30.947 DELETED TRACK LIMITS AT T 9                                                                                                                                                                                                                                                                                                                                                                                                                                                                                                                                                                                                                                                                                                                                                                                                                          | AR 7 TII     | ME 1 | 1:32.142 DELETED TRACK       | LIMITS     | ATT9                |            |                       |            |                |                |            |       |             |             |                |            |                 |       |
| ARR 17 TIME 1:31.113 DELETED TRACK LIMITS AT T 9  ARR 5 TIME 1:37.329 DELETED TRACK LIMITS AT T 1  ARR 11 TIME 1:30.410 DELETED TRACK LIMITS AT T 1  ARR 17 TIME 1:31.310 DELETED TRACK LIMITS AT T 9  ARR 17 TIME 1:30.866 DELETED TRACK LIMITS AT T 9  ARR 7 TIME 1:30.866 DELETED TRACK LIMITS AT T 9  ARR 7 TIME 1:30.087 DELETED TRACK LIMITS AT T 9  ARR 7 TIME 1:30.107 DELETED TRACK LIMITS AT T 9  ARR 7 TIME 1:30.107 DELETED TRACK LIMITS AT T 9  ARR 7 TIME 1:30.0497 DELETED TRACK LIMITS AT T 9  ARR 7 TIME 1:30.0497 DELETED TRACK LIMITS AT T 9  ARR 7 TIME 1:30.0556 DELETED TRACK LIMITS AT T 9  ARR 7 TIME 1:30.0556 DELETED TRACK LIMITS AT T 9  ARR 7 TIME 1:30.0556 DELETED TRACK LIMITS AT T 9  ARR 7 TIME 1:30.0560 DELETED TRACK LIMITS AT T 9  ARR 7 TIME 1:30.0570 DELETED TRACK LIMITS AT T 9  ARR 7 TIME 1:30.0570 DELETED TRACK LIMITS AT T 9  ARR 7 TIME 1:30.0570 DELETED TRACK LIMITS AT T 9  ARR 7 TIME 1:30.0570 DELETED TRACK LIMITS AT T 9  ARR 7 TIME 1:30.0570 DELETED TRACK LIMITS AT T 9  ARR 7 TIME 1:30.0570 DELETED TRACK LIMITS AT T 9  ARR 7 TIME 1:30.0570 DELETED TRACK LIMITS AT T 9  ARR 7 TIME 1:30.0570 DELETED TRACK LIMITS AT T 9  ARR 7 TIME 1:30.0570 DELETED TRACK LIMITS AT T 9  ARR 7 TIME 1:30.0570 DELETED TRACK LIMITS AT T 9  ARR 7 TIME 1:30.0570 DELETED TRACK LIMITS AT T 9  ARR 7 TIME 1:30.0570 DELETED TRACK LIMITS AT T 9                                                                                                                                                                                                                                                                                                                                                                                                                                                                                                                                                                                                                                                                                                                                | AR 7 TII     | ME 1 | 1:32.056 DELETED TRACK       | LIMITS     | ATT9                |            |                       |            |                |                |            |       |             |             |                |            |                 |       |
| AR 5 TIME 1:37.329 DELETED TRACK LIMITS AT T 9 AR 11 TIME 1:30.410 DELETED TRACK LIMITS AT T 9 AR 17 TIME 1:30.310 DELETED TRACK LIMITS AT T 9 AR 7 TIME 1:30.866 DELETED TRACK LIMITS AT T 9 AR 7 TIME 1:30.866 DELETED TRACK LIMITS AT T 9 AR 77 TIME 1:30.97 DELETED TRACK LIMITS AT T 9 AR 77 TIME 1:30.497 DELETED TRACK LIMITS AT T 9 AR 77 TIME 1:30.497 DELETED TRACK LIMITS AT T 9 AR 77 TIME 1:30.556 DELETED TRACK LIMITS AT T 9 AR 77 TIME 1:30.556 DELETED TRACK LIMITS AT T 9 AR 77 TIME 1:30.556 DELETED TRACK LIMITS AT T 9 AR 77 TIME 1:30.970 DELETED TRACK LIMITS AT T 9 AR 77 TIME 1:30.556 DELETED TRACK LIMITS AT T 9 AR 77 TIME 1:30.997 DELETED TRACK LIMITS AT T 9 AR 77 TIME 1:30.997 DELETED TRACK LIMITS AT T 9 AR 77 TIME 1:30.997 DELETED TRACK LIMITS AT T 9 AR 77 TIME 1:30.997 DELETED TRACK LIMITS AT T 9 AR 77 TIME 1:30.997 DELETED TRACK LIMITS AT T 9 AR 77 TIME 1:30.997 DELETED TRACK LIMITS AT T 9 AR 77 TIME 1:30.997 DELETED TRACK LIMITS AT T 9 AR 77 TIME 1:30.997 DELETED TRACK LIMITS AT T 9 AR 77 TIME 1:30.997 DELETED TRACK LIMITS AT T 9 AR 77 TIME 1:30.997 DELETED TRACK LIMITS AT T 9 AR 77 TIME 1:30.997 DELETED TRACK LIMITS AT T 9 AR 77 TIME 1:30.997 DELETED TRACK LIMITS AT T 9 AR 77 TIME 1:30.997 DELETED TRACK LIMITS AT T 9 AR 77 TIME 1:30.997 DELETED TRACK LIMITS AT T 9 AR 77 TIME 1:30.997 DELETED TRACK LIMITS AT T 9 AR 77 TIME 1:30.997 DELETED TRACK LIMITS AT T 9 AR 77 TIME 1:30.997 DELETED TRACK LIMITS AT T 9 AR 77 TIME 1:30.997 DELETED TRACK LIMITS AT T 9 AR 77 TIME 1:30.997 DELETED TRACK LIMITS AT T 9 AR 77 TIME 1:30.997 DELETED TRACK LIMITS AT T 9 AR 77 TIME 1:30.997 DELETED TRACK LIMITS AT T 9 AR 77 TIME 1:30.997 DELETED TRACK LIMITS AT T 9 AR 77 TIME 1:30.997 DELETED TRACK LIMITS AT T 9 AR 77 TIME 1:30.997 DELETED TRACK LIMITS AT T 9 AR 77 TIME 1:30.997 DELETED TRACK LIMITS AT T 9 AR 77 TIME 1:30.997 DELETED TRACK LIMITS AT T 9 AR 77 TIME 1:30.997 DELETED TRACK LIMITS AT T 9 AR 77 TIME 1:30.997 DELETED TRACK LIMITS AT T 9 AR 77 TIME 1:30.997 DELETED TRACK LIMITS AT T 9 AR 77 TIME 1:30.997 DELETED TRACK  | AR 72 T      | ГІМЕ | 1:30.963 DELETED TRAC        | K LIMITS   | SATT9               |            |                       |            |                |                |            |       |             |             |                |            |                 |       |
| AR 11 TIME 1:30.410 DELETED TRACK LIMITS AT T 1  AR 17 TIME 1:31.310 DELETED TRACK LIMITS AT T 9  AR 47 TIME 1:30.822 DELETED TRACK LIMITS AT T 9  AR 7 TIME 1:30.866 DELETED TRACK LIMITS AT T 9  AR 7 TIME 1:30.866 DELETED TRACK LIMITS AT T 9  AR 7 TIME 1:30.497 DELETED TRACK LIMITS AT T 9  AR 47 TIME 1:30.497 DELETED TRACK LIMITS AT T 9  AR 5 TIME 1:31.122 DELETED TRACK LIMITS AT T 9  AR 7 TIME 1:30.556 DELETED TRACK LIMITS AT T 9  AR 7 TIME 1:30.947 DELETED TRACK LIMITS AT T 9  AR 7 TIME 1:30.947 DELETED TRACK LIMITS AT T 9  AR 7 TIME 1:30.947 DELETED TRACK LIMITS AT T 9  AR 7 TIME 1:30.947 DELETED TRACK LIMITS AT T 9  AR 7 TIME 1:30.947 DELETED TRACK LIMITS AT T 9  AR 7 TIME 1:30.947 DELETED TRACK LIMITS AT T 9  AR 7 TIME 1:30.947 DELETED TRACK LIMITS AT T 9  AR 7 TIME 1:30.947 DELETED TRACK LIMITS AT T 9  AR 7 TIME 1:30.947 DELETED TRACK LIMITS AT T 9  AR 7 TIME 1:30.947 DELETED TRACK LIMITS AT T 9                                                                                                                                                                                                                                                                                                                                                                                                                                                                                                                                                                                                                                                                                                                                                                                                                                                                                                                                                                                                                                                                                                                                                                             | AR 17 T      | ГІМЕ | 1:31.113 DELETED TRAC        | K LIMITS   | SATT9               |            |                       |            |                |                |            |       |             |             |                |            |                 |       |
| CAR 17 TIME 1:31.310 DELETED TRACK LIMITS AT T 9 CAR 47 TIME 1:30.822 DELETED TRACK LIMITS AT T 9 CAR 7 TIME 1:30.866 DELETED TRACK LIMITS AT T 9 CAR 7 TIME 1:30.897 DELETED TRACK LIMITS AT T 9 CAR 7 TIME 1:30.497 DELETED TRACK LIMITS AT T 9 CAR 47 TIME 1:30.497 DELETED TRACK LIMITS AT T 9 CAR 5 TIME 1:31.122 DELETED TRACK LIMITS AT T 9 CAR 7 TIME 1:30.556 DELETED TRACK LIMITS AT T 9 CAR 7 TIME 1:30.947 DELETED TRACK LIMITS AT T 9 CAR 72 TIME 1:30.947 DELETED TRACK LIMITS AT T 9 CAR 72 TIME 1:30.947 DELETED TRACK LIMITS AT T 9 CAR 72 TIME 1:30.947 DELETED TRACK LIMITS AT T 9 CAR 72 TIME 1:30.947 DELETED TRACK LIMITS AT T 9 CAR 74 TIME 1:30.947 DELETED TRACK LIMITS AT T 9 CAR 75 TIME 1:30.947 DELETED TRACK LIMITS AT T 9 CAR 75 TIME 1:30.947 DELETED TRACK LIMITS AT T 9 CAR 75 TIME 1:30.947 DELETED TRACK LIMITS AT T 9 CAR 75 TIME 1:30.947 DELETED TRACK LIMITS AT T 9 CAR 75 TIME 1:30.947 DELETED TRACK LIMITS AT T 9 CAR 75 TIME 1:30.947 DELETED TRACK LIMITS AT T 9 CAR 75 TIME 1:30.947 DELETED TRACK LIMITS AT T 9 CAR 75 TIME 1:30.947 DELETED TRACK LIMITS AT T 9 CAR 75 TIME 1:30.947 DELETED TRACK LIMITS AT T 9 CAR 75 TIME 1:30.947 DELETED TRACK LIMITS AT T 9 CAR 75 TIME 1:30.947 DELETED TRACK LIMITS AT T 9 CAR 75 TIME 1:30.947 DELETED TRACK LIMITS AT T 9 CAR 75 TIME 1:30.947 DELETED TRACK LIMITS AT T 9 CAR 75 TIME 1:30.947 DELETED TRACK LIMITS AT T 9 CAR 75 TIME 1:30.947 DELETED TRACK LIMITS AT T 9 CAR 75 TIME 1:30.947 DELETED TRACK LIMITS AT T 9 CAR 75 TIME 1:30.947 DELETED TRACK LIMITS AT T 9 CAR 75 TIME 1:30.947 DELETED TRACK LIMITS AT T 9 CAR 75 TIME 1:30.947 DELETED TRACK LIMITS AT T 9 CAR 75 TIME 1:30.947 DELETED TRACK LIMITS AT T 9 CAR 75 TIME 1:30.947 DELETED TRACK LIMITS AT T 9 CAR 75 TIME 1:30.947 DELETED TRACK LIMITS AT T 9 CAR 75 TIME 1:30.947 DELETED TRACK LIMITS AT T 9 CAR 75 TIME 1:30.947 DELETED TRACK LIMITS AT T 9 CAR 75 TIME 1:30.947 DELETED TRACK LIMITS AT T 9 CAR 75 TIME 1:30.947 DELETED TRACK LIMITS AT T 9 CAR 75 TIME 1:30.947 DELETED TRACK LIMITS AT T 9 CAR 75 TIME 1:30.947 DELETED TRACK LIMITS A | AR 5 TII     | ME 1 | 1:37.329 DELETED TRACK       | LIMITS     | ATT9                |            |                       |            |                |                |            |       |             |             |                |            |                 |       |
| CAR 47 TIME 1:30.822 DELETED TRACK LIMITS AT T 9 CAR 7 TIME 1:30.866 DELETED TRACK LIMITS AT T 9 CAR 777 TIME 1:31.057 DELETED TRACK LIMITS AT T 9 CAR 47 TIME 1:30.497 DELETED TRACK LIMITS AT T 9 CAR 47 TIME 1:30.497 DELETED TRACK LIMITS AT T 9 CAR 5 TIME 1:30.556 DELETED TRACK LIMITS AT T 9 CAR 7 TIME 1:30.556 DELETED TRACK LIMITS AT T 9 CAR 72 TIME 1:30.947 DELETED TRACK LIMITS AT T 9 CAR 72 TIME 1:30.947 DELETED TRACK LIMITS AT T 9 CAR 72 TIME 1:30.947 DELETED TRACK LIMITS AT T 9 CAR 72 TIME 1:30.947 DELETED TRACK LIMITS AT T 9 CAR 72 TIME 1:30.947 DELETED TRACK LIMITS AT T 9 CAR 72 TIME 1:30.947 DELETED TRACK LIMITS AT T 9 CAR 73 TIME 1:30.947 DELETED TRACK LIMITS AT T 9 CAR 74 TIME 1:30.947 DELETED TRACK LIMITS AT T 9 CAR 75 TIME 1:30.947 DELETED TRACK LIMITS AT T 9 CAR 75 TIME 1:30.947 DELETED TRACK LIMITS AT T 9 CAR 75 TIME 1:30.947 DELETED TRACK LIMITS AT T 9 CAR 75 TIME 1:30.947 DELETED TRACK LIMITS AT T 9 CAR 75 TIME 1:30.947 DELETED TRACK LIMITS AT T 9 CAR 75 TIME 1:30.947 DELETED TRACK LIMITS AT T 9 CAR 75 TIME 1:30.947 DELETED TRACK LIMITS AT T 9 CAR 75 TIME 1:30.947 DELETED TRACK LIMITS AT T 9 CAR 75 TIME 1:30.947 DELETED TRACK LIMITS AT T 9 CAR 75 TIME 1:30.947 DELETED TRACK LIMITS AT T 9 CAR 75 TIME 1:30.947 DELETED TRACK LIMITS AT T 9 CAR 75 TIME 1:30.947 DELETED TRACK LIMITS AT T 9 CAR 75 TIME 1:30.947 DELETED TRACK LIMITS AT T 9 CAR 75 TIME 1:30.947 DELETED TRACK LIMITS AT T 9 CAR 75 TIME 1:30.947 DELETED TRACK LIMITS AT T 9 CAR 75 TIME 1:30.947 DELETED TRACK LIMITS AT T 9 CAR 75 TIME 1:30.947 DELETED TRACK LIMITS AT T 9 CAR 75 TIME 1:30.947 DELETED TRACK LIMITS AT T 9 CAR 75 TIME 1:30.947 DELETED TRACK LIMITS AT T 9 CAR 75 TIME 1:30.947 DELETED TRACK LIMITS AT T 9 CAR 75 TIME 1:30.947 DELETED TRACK LIMITS AT T 9 CAR 75 TIME 1:30.947 DELETED TRACK LIMITS AT T 9 CAR 75 TIME 1:30.947 DELETED TRACK LIMITS AT T 9 CAR 75 TIME 1:30.947 DELETED TRACK LIMITS AT T 9 CAR 75 TIME 1:30.947 DELETED TRACK LIMITS AT T 9 CAR 75 TIME 1:30.947 DELETED TRACK LIMITS AT T 9 CAR 75 TIME 1:30.947 DELETED TRACK LIMI | AR 11 T      | ГІМЕ | 1:30.410 DELETED TRAC        | K LIMITS   | S AT T 1            |            |                       |            |                |                |            |       |             |             |                |            |                 |       |
| ARR 7 TIME 1:30.866 DELETED TRACK LIMITS AT T 9  ARR 777 TIME 1:31.057 DELETED TRACK LIMITS AT T 9  ARR 47 TIME 1:30.497 DELETED TRACK LIMITS AT T 9  ARR 5 TIME 1:31.122 DELETED TRACK LIMITS AT T 9  ARR 7 TIME 1:30.556 DELETED TRACK LIMITS AT T 9  ARR 7 TIME 1:30.947 DELETED TRACK LIMITS AT T 9  ARR 72 TIME 1:30.947 DELETED TRACK LIMITS AT T 9  ARR 72 TIME 1:30.947 DELETED TRACK LIMITS AT T 9  Published at:                                                                                                                                                                                                                                                                                                                                                                                                                                                                                                                                                                                                                                                                                                                                                                                                                                                                                                                                                                                                                                                                                                                                                                                                                                                                                                                                                                                                                                                                                                                                                                                                                                                                                                     | AR 17 T      | ГІМЕ | 1:31.310 DELETED TRAC        | K LIMITS   | SATT9               |            |                       |            |                |                |            |       |             |             |                |            |                 |       |
| CAR 777 TIME 1:31.057 DELETED TRACK LIMITS AT T 9 CAR 47 TIME 1:30.497 DELETED TRACK LIMITS AT T 9 CAR 5 TIME 1:30.122 DELETED TRACK LIMITS AT T 9 CAR 7 TIME 1:30.556 DELETED TRACK LIMITS AT T 9 CAR 72 TIME 1:30.947 DELETED TRACK LIMITS AT T 9 CAR 72 TIME 1:30.947 DELETED TRACK LIMITS AT T 9  Published at:                                                                                                                                                                                                                                                                                                                                                                                                                                                                                                                                                                                                                                                                                                                                                                                                                                                                                                                                                                                                                                                                                                                                                                                                                                                                                                                                                                                                                                                                                                                                                                                                                                                                                                                                                                                                            | AR 47 T      | ГІМЕ | 1:30.822 DELETED TRAC        | K LIMITS   | SATT9               |            |                       |            |                |                |            |       |             |             |                |            |                 |       |
| CAR 47 TIME 1:30.497 DELETED TRACK LIMITS AT T 9  CAR 5 TIME 1:30.556 DELETED TRACK LIMITS AT T 9  CAR 7 TIME 1:30.556 DELETED TRACK LIMITS AT T 9  CAR 72 TIME 1:30.947 DELETED TRACK LIMITS AT T 9  CAR 72 TIME 1:30.947 DELETED TRACK LIMITS AT T 9  Published at:                                                                                                                                                                                                                                                                                                                                                                                                                                                                                                                                                                                                                                                                                                                                                                                                                                                                                                                                                                                                                                                                                                                                                                                                                                                                                                                                                                                                                                                                                                                                                                                                                                                                                                                                                                                                                                                          | AR 7 TII     | ME 1 | 1:30.866 DELETED TRACK       | LIMITS     | ATT9                |            |                       |            |                |                |            |       |             |             |                |            |                 |       |
| CAR 5 TIME 1:31.122 DELETED TRACK LIMITS AT T 9  CAR 7 TIME 1:30.556 DELETED TRACK LIMITS AT T 9  CAR 72 TIME 1:30.947 DELETED TRACK LIMITS AT T 9  Published at:                                                                                                                                                                                                                                                                                                                                                                                                                                                                                                                                                                                                                                                                                                                                                                                                                                                                                                                                                                                                                                                                                                                                                                                                                                                                                                                                                                                                                                                                                                                                                                                                                                                                                                                                                                                                                                                                                                                                                              | AR 777       | TIM  | E 1:31.057 DELETED TRA       | CK LIMI    | TS AT T 9           |            |                       |            |                |                |            |       |             |             |                |            |                 |       |
| CAR 7 TIME 1:30.556 DELETED TRACK LIMITS AT T 9 CAR 72 TIME 1:30.947 DELETED TRACK LIMITS AT T 9  Published at:                                                                                                                                                                                                                                                                                                                                                                                                                                                                                                                                                                                                                                                                                                                                                                                                                                                                                                                                                                                                                                                                                                                                                                                                                                                                                                                                                                                                                                                                                                                                                                                                                                                                                                                                                                                                                                                                                                                                                                                                                | AR 47 T      | ГІМЕ | 1:30.497 DELETED TRAC        | K LIMITS   | SATT9               |            |                       |            |                |                |            |       |             |             |                |            |                 |       |
| Published at:                                                                                                                                                                                                                                                                                                                                                                                                                                                                                                                                                                                                                                                                                                                                                                                                                                                                                                                                                                                                                                                                                                                                                                                                                                                                                                                                                                                                                                                                                                                                                                                                                                                                                                                                                                                                                                                                                                                                                                                                                                                                                                                  | AR 5 TII     | ME 1 | 1:31.122 DELETED TRACK       | LIMITS     | ATT9                |            |                       |            |                |                |            |       |             |             |                |            |                 |       |
| Published at:                                                                                                                                                                                                                                                                                                                                                                                                                                                                                                                                                                                                                                                                                                                                                                                                                                                                                                                                                                                                                                                                                                                                                                                                                                                                                                                                                                                                                                                                                                                                                                                                                                                                                                                                                                                                                                                                                                                                                                                                                                                                                                                  | AR 7 TII     | ME 1 | 1:30.556 DELETED TRACK       | LIMITS     | ATT9                |            |                       |            |                |                |            |       |             |             |                |            |                 |       |
|                                                                                                                                                                                                                                                                                                                                                                                                                                                                                                                                                                                                                                                                                                                                                                                                                                                                                                                                                                                                                                                                                                                                                                                                                                                                                                                                                                                                                                                                                                                                                                                                                                                                                                                                                                                                                                                                                                                                                                                                                                                                                                                                | AR 72 T      | ГІМЕ | 1:30.947 DELETED TRAC        | K LIMITS   | SATT9               |            |                       |            |                |                |            |       |             |             |                |            |                 |       |
| Stewards: Race Director: Timekeeper: Luis Angel García Nuñez                                                                                                                                                                                                                                                                                                                                                                                                                                                                                                                                                                                                                                                                                                                                                                                                                                                                                                                                                                                                                                                                                                                                                                                                                                                                                                                                                                                                                                                                                                                                                                                                                                                                                                                                                                                                                                                                                                                                                                                                                                                                   | Publish      | hed  | l at:                        |            |                     |            |                       |            | Track Temp:    | 30.5 °C        | Air Temp:  | 24.7° | C H         | umidity:    | <b>41</b> % Ti | ack Statu  | us: <b>DR</b> ' | Ý     |
|                                                                                                                                                                                                                                                                                                                                                                                                                                                                                                                                                                                                                                                                                                                                                                                                                                                                                                                                                                                                                                                                                                                                                                                                                                                                                                                                                                                                                                                                                                                                                                                                                                                                                                                                                                                                                                                                                                                                                                                                                                                                                                                                | Stewa        | rds  | <b>5:</b>                    |            |                     |            |                       |            | Race Director: |                |            |       | Timek       | eeper:      | Luis           | Angel Ga   | rcía Nuñez      | :     |