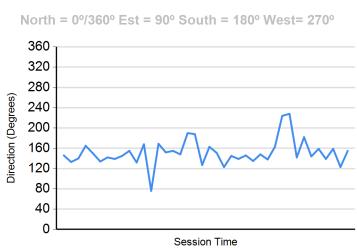

| Published at: | ттаск тетр: | 43.9 °C | Air Temp: | 28.9 °C | Humidity: | 46 % | Track Status: | DRI |
|---------------|-------------|---------|-----------|---------|-----------|------|---------------|-----|
|               |             |         |           |         |           |      |               |     |