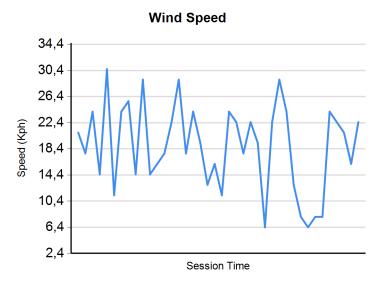

| Published at: | ттаск тетр: | 43.9 °C | Air Temp: | 28.9 °C | Humidity: | 46 % | Track Status: | DRI |
|---------------|-------------|---------|-----------|---------|-----------|------|---------------|-----|
|               |             |         |           |         |           |      |               |     |