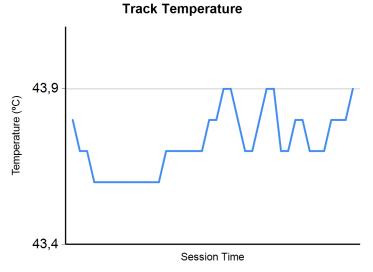

| Published at: | ттаск тетр: | 43.9 °C | Air Temp: | 28.9 °C | Humidity: | 46 % | Track Status: | DRI |
|---------------|-------------|---------|-----------|---------|-----------|------|---------------|-----|
|               |             |         |           |         |           |      |               |     |

|  | Published at: | Track Temp: 43.9 °C | Air Temp: | 28.9 °C | Humidity: | 46 % | Track Status: | DR |
|--|---------------|---------------------|-----------|---------|-----------|------|---------------|----|
|--|---------------|---------------------|-----------|---------|-----------|------|---------------|----|