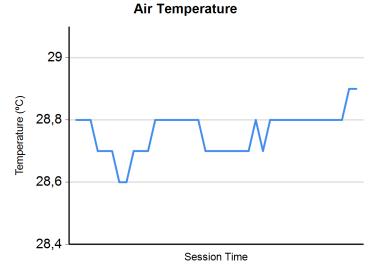

| Published at: | ттаск тетр: | 43.9 °C | Air Temp: | 28.9 °C | Humidity: | 46 % | Track Status: | DRI |
|---------------|-------------|---------|-----------|---------|-----------|------|---------------|-----|
|               |             |         |           |         |           |      |               |     |

|  | Published at: | Track Temp: 43.9 °C | Air Temp: | 28.9 °C | Humidity: | 46 % | Track Status: | DR |
|--|---------------|---------------------|-----------|---------|-----------|------|---------------|----|
|--|---------------|---------------------|-----------|---------|-----------|------|---------------|----|