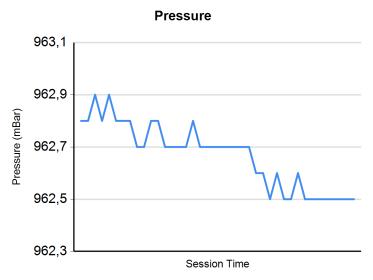

| Published at: | ттаск тетр: | 43.9 °C | Air Temp: | 28.9 °C | Humidity: | 46 % | Track Status: | DRI |
|---------------|-------------|---------|-----------|---------|-----------|------|---------------|-----|
|               |             |         |           |         |           |      |               |     |