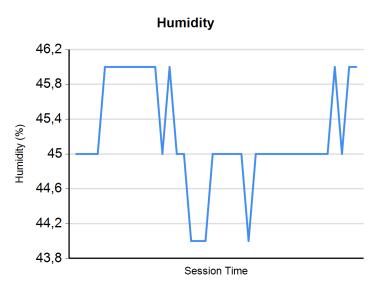

| Published at: | ттаск тетр: | 43.9 °C | Air Temp: | 28.9 °C | Humidity: | 46 % | Track Status: | DRI |
|---------------|-------------|---------|-----------|---------|-----------|------|---------------|-----|
|               |             |         |           |         |           |      |               |     |

|  | Published at: | Track Temp: 43.9 °C | Air Temp: | 28.9 °C | Humidity: | 46 % | Track Status: | DR |
|--|---------------|---------------------|-----------|---------|-----------|------|---------------|----|
|--|---------------|---------------------|-----------|---------|-----------|------|---------------|----|